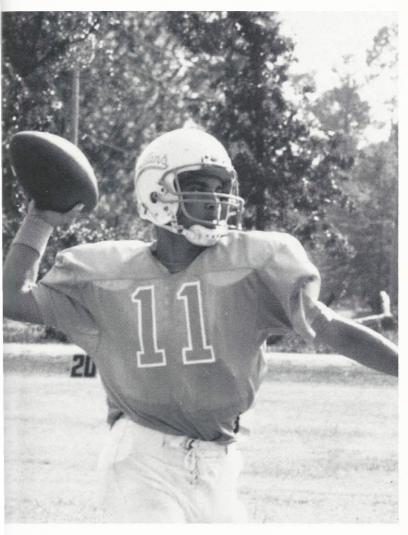

# VARSITY FOOTBAL

Spartans: DB Doolittle, ED Avant, HM Childers, AA Simmons, JC Mangos, Edwards, KW Davidson, Row 2: Coach Mobley, BC Hudson, Doss, J Yates, JA Pasco, RC Weatherford, WJ Ragsdale, JC Mauffray, BL Gay, AT Sidberry, Back Row: JC Covington, CM Kilduff, BG DeWitt, JT Jesseph, CQ Lavender, Hagins, DK Hast, JA Tinsley, BG Banks, DR Vaughn, BR Dial, Head Coach Boland.

Co-captains Covington and Dial get ready to go on field for the coin toss.

Childers helps Weatherford secure his neck brace.

Lavender rehydrates as he watches intently from the sidelines.