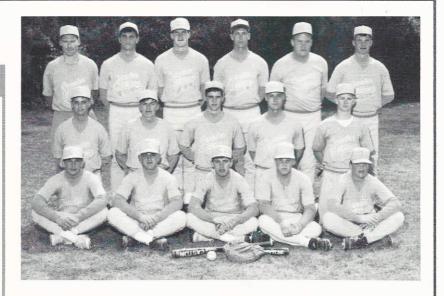

### **BASEBALL**

### Highlights

The 1992 baseball Spartans finished 7-7 overall and 7-5 in the conference. Considering that only one starter returned from last year's team, our season has to be judged successful. In spite of inconsistent play, the Spartans always gave it all they had and ended up third in the conference. Chad Lavender was named to the All-Conference Team. This year's team had only one senior on the roster. If everybody returns next year, Spartan baseballers will be strong in 1993.