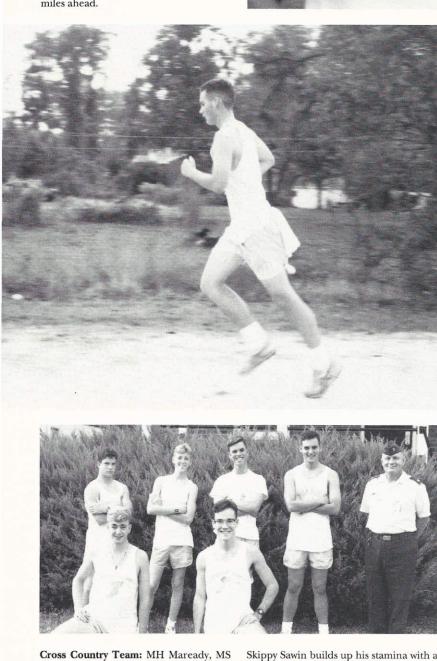

# CROSS COUNTRY

Cross country team co-captains Trey Powell and Tim McNulty.

Todd Guthrie gets in shape for the long miles ahead.

Cross Country Team: MH Maready, MS Sawin, Back Row: TF McNulty, CA Maynard, H Powell, TA Guthrie, MAJ LePage, coach.

Skippy Sawin builds up his stamina with a hard run around the CMA campus.

JV player Ron Tanner tries to defend against Covington in a game of one on one.

The Cross Country Team worked hard this year and peaked toward the end of the season, finishing 3rd overall in the Heathwood Hall Regionals after regular season meets with Heathwood Hall, Hammond, Porter Gaud, Ben Lippen, Governor's School, Asheville School, and St. Jude.

Cross country team members wish to express their special thanks to MAJ LePage for his guidance and friendship this season.

JV Team: EQ Bates, JM Princell, D Graham, TD Taylor, MR Tanner, AA Simmons, CM Morrison.