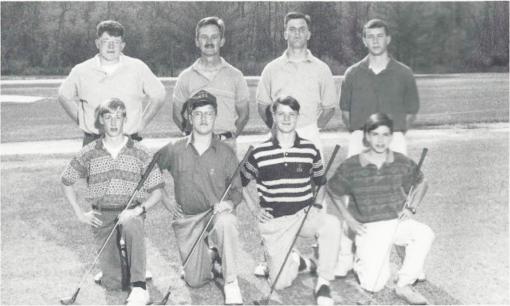

# **OLF**

# Highlights

The golf team had an interesting season in 1992, going 7-3 with only one returning player from last year's team. The Spartans participated in conference and state championship playoffs.

With three experienced players returning, next year looks very promising. The Spartans are also getting the services of an outstanding transfer student.

Golf Team: Chitwood, Lamar, Burns, Lopez. Back Row: Childers, Coach Mobley, Powell, Dietmeyer.

Т