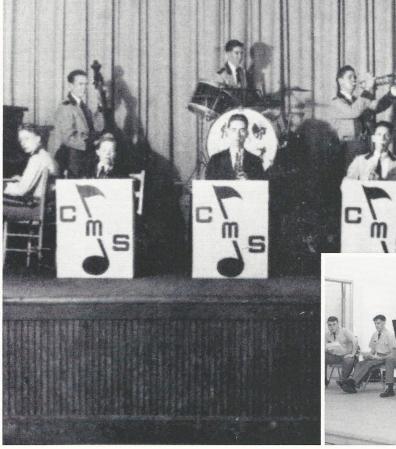

## WORK AND QUIET TIMES

### THE CMA WAY

Cadet life at CMA is usually busy and often boisterous. There is the frantic routine of classes, timed meals, drill, and study hall. At other times, stereos blast, vibrating the barrack walls. Laughter and raucous voices reverberate down the hallways. But surprisingly, there are quiet times in between, when the few who are there go about the necessary chores of cleaning rooms, shining shoes, or sorting laundry. And if they are especially lucky, they suddenly find a few uninterrupted minutes to watch a TV program that they really like.

Alone in his room, Sawin finds a few undisturbed minutes to watch TV.

Juggling a can of soda, a bag of donuts, and a loaded clothes hanger, Clarke devises a way to get inside.

Enjoying some slack time, Cadet Graham talks to one of the many "contacts" he claims to have on the outside.

Chancey appears somewhat annoyed. Obviously, he does not want to be distracted from watching his new color TV.

If McCann is not enjoying polishing his brass, you can't tell it from the look on his face. Maybe he's just glad to be through with his homework.