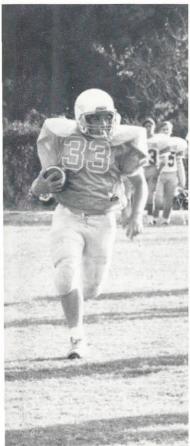

# VARSITY FOOTBAL

Spartans: DB Doolittle, ED Avant, HM Childers, AA Simmons, JC Mangos, Edwards, KW Davidson, Row 2: Coach Mobley, BC Hudson, Doss, J Yates, JA Pasco, RC Weatherford, WJ Ragsdale, JC Mauffray, BL Gay, AT Sidberry, Back Row: JC Covington, CM Kilduff, BG DeWitt, JT Jesseph, CQ Lavender, Hagins, DK Hast, JA Tinsley, BG Banks, DR Vaughn, BR Dial, Head Coach Boland.

Co-captains Covington and Dial get ready to go on field for the coin toss.

Childers helps Weatherford secure his neck brace.

Lavender rehydrates as he watches intently from the sidelines.