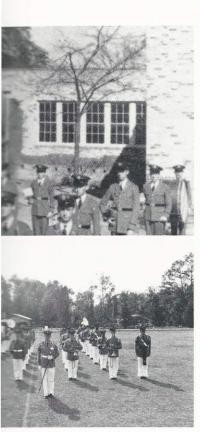

Camben Military Arademy

Lt. Langley guides A Company to the parade field for the Gold Star Review.

The Cannon Detail, JJ Shields and DR Hagen, stands by.

Colonel Risher, Headmaster; LTC Eller, Commandant; and LTC Schrader, Academic Dean, review CMA Battalion.

The Color Guard passes in review: Wm Skinner, JL Van-Housen, AA Simmons, HM Childers, and TD Altman (rear).

## GOLD STARS SHINE IN REVIEW

Battalion Commander LTC Brad Nichols, followed by CPT Partida and CPT Dietmeyer, leads the Cadet Corps to the review.

Aided by AA Washington, LTC Schrader, Academic Dean, awards a Gold Star to CPT Jesseph.

In early February Camden Military Academy held a Gold Star Review Ceremony, in which cadets who have maintained a 90 or above average for a semester are awarded a Gold Star to recognize their achievements. Thirty-two cadets were decorated on this occasion. In addition, Colonel Lanning P. Risher, Headmaster, presented the General of the Army Douglas MacArthur Award, which is given annually to the outstanding cadet in the corps. This year's recipient was LTC Brad Nichols, Battalion Commander.

After the presentation of the awards, the battalion passed in review before Colonel Risher, LTC Eller, Commandant; and LTC Schrader, Academic Dean. The review gave the CMA Battalion an opportunity to demonstrate its mastery of military drill in front of senior officers, family, and friends. As the battalion passed before the reviewing stand, every company performed admirably, and the band never played better.

The CMA Battalion prepares to pass in review.

C Company, 1st Platoon, marches by the reviewing stand.