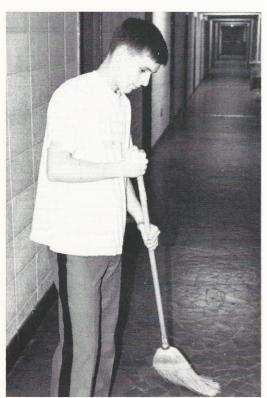

Staff: Guideon Utsey, 2LT Murphy, 2LT Davidson, 1SG O'Donnell, 1LT Burns, Co Cmdr CPT Dial, Tac Off LTC Cook

Cadet Frazier takes a long pull at the water fountain.

Princell performs one of the many mundane tasks at CMA, sweeping the hall; but he doesn't seem to mind.