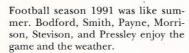

# VARSITY FOOTBAL

Spartans: DB Doolittle, ED Avant, HM Childers, AA Simmons, JC Mangos, Edwards, KW Davidson, Row 2: Coach Mobley, BC Hudson, Doss, J Yates, JA Pasco, RC Weatherford, WJ Ragsdale, JC Mauffray, BL Gay, AT Sidberry, Back Row: JC Covington, CM Kilduff, BG DeWitt, JT Jesseph, CQ Lavender, Hagins, DK Hast, JA Tinsley, BG Banks, DR Vaughn, BR Dial, Head Coach Boland.

Co-captains Covington and Dial get ready to go on field for the coin toss.

Childers helps Weatherford secure his neck brace.

Lavender rehydrates as he watches intently from the sidelines.