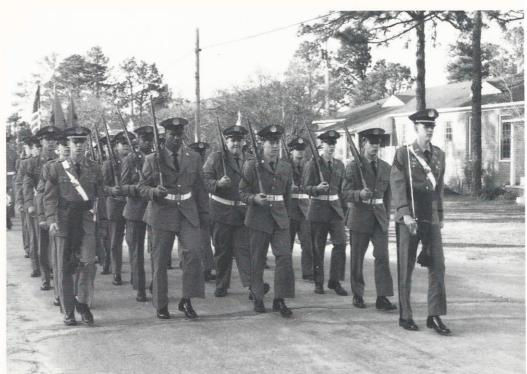

After the presentation of the awards, the battalion passed in review before Colonel Risher, LTC Eller, Commandant; and LTC Schrader, Academic Dean. The review gave the CMA Battalion an opportunity to demonstrate its mastery of military drill in front of senior officers, family, and friends. As the battalion passed before the reviewing stand, every company performed admirably, and the band never played better.

The CMA Battalion prepares to pass in review.

C Company, 1st Platoon, marches by the reviewing stand.