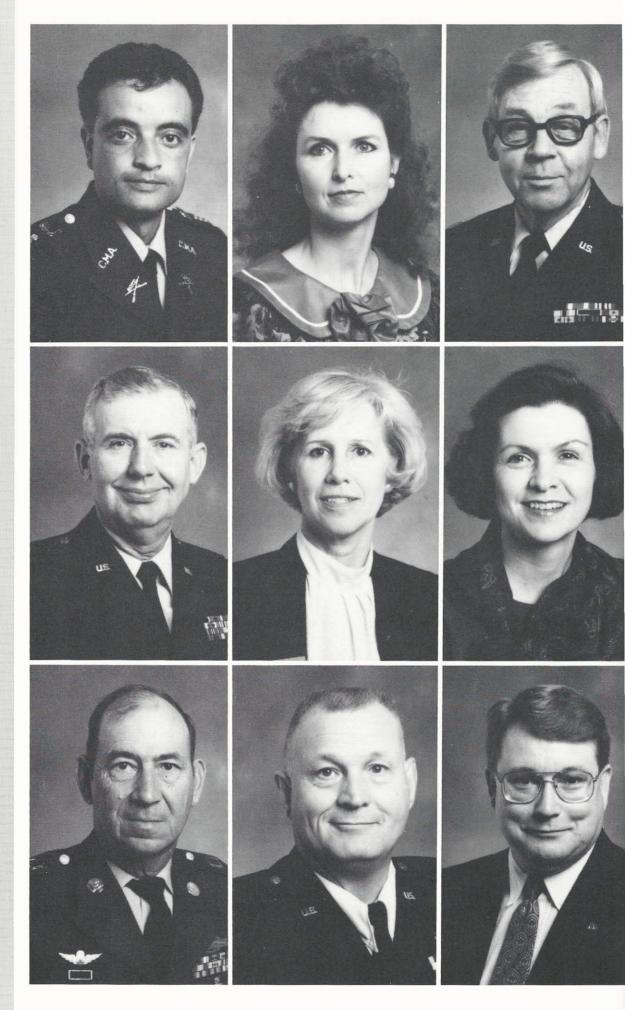

## Faculty and Staff

Colonel Lanning P. Risher, Headmaster BS, The Citadel; MA University of South Carolina

Lieutenant Colonel Thomas H. Eller, Jr., U. S. Army (Ret.) Commandant of Cadets; BA, The Citadel; MEd., Tulane University

Lieutenant Colonel Kelly R. Schrader, Jr. Dean of Academic Affairs; BA, IMA, University of South Carolina

Major Eric J. Boland Athletic Director Instructor: Social Studies BA, MEd., University of South Carolina

Master Chief Petty Officer Robert F. Boyer Instructor: Band, Humanities BS, University of the State of New York, Regents College

Doris Branham Alumni Secretary

Captain Herman H. Brown Instructor: English AB, MEd., University of South Carolina

Captain Samuel Cerezo
U. S. Air Force (Ret.)
Instructor: Spanish
BA, Inter-American University
MS, University of Utah

Cathy J. Christmas, LPN School Nurse

Lieutenant Colonel Paul E. Cook U.S. Army (Ret.) Senior Army Instructor BS, Pittsburg State University MA, Wake Forrest University

Jennifer K. Davis School Secretary

Major Robert L. Dellinger U. S. Air Force (Ret.) Instructor: Mathematics BS, The Citadel

Captain Mohsen Ferjani Instructor: French, English BA, University of Literature and Human Sciences, Tunisia

> Machelle Frazier, LPN Assistant Nurse

Major Burton B. Gale U. S. Air Force (Ret.) Instructor: English BA, University of Vermont MEd., Our Lady of the Lake University

Colonel Raymond L.
Graham, Jr.
U. S. Air Force (Ret.)
Instructor: Mathematics and
Computer Science
BS, University of North
Carolina; MBA, University
of Utah

Jane Haeflinger Instructor: ELP and SAT Prep. BS, Florida State; MEd., University of South Carolina

Melinda B. Kane Librarian AB, Queens College MLS, Florida State University

Sergeant Major John Paul Layne U. S. Army (Ret.) Tactical Officer, C Company JROTC Instructor

Major David A. LePage U. S. Air Force (Ret.) Instructor: Science BS, Indiana University; MA, University of Northern Colorado

> Gene McCaskill Director of Admissions AB, Pfeiffer College

Major Herbert R. McElvain, III Instructor: Social Studies BA, University of South Carolina

Sergeant Major Rosvelt Martain Assistant Commandant Tactical Officer, A Company

Captain William C. Mobley Instructor: Social Studies BS, Carson Newman College

Lieut. Colonel Stephen Mowe Assistant Commandant AS, Wentworth Military Academy BS, Murray State University MEd., Georgia State University

Priscilla Robinson Bookkeeper

Captain Gregory L. Simonson Instructor: Science BA, Western Connecticut State University

Is Major Gale making a subtle literary point, or is Burns just deciphering the "could of" for "could've" error?

Major Scott Sloan Instructor: English BA, Limestone College

Captain Rafe Spraker Instructor: Science, Mathematics BA, Biola University

Master Sergeant Jasper O.
Walden, Jr.
U. S. Marine Corps (Ret.)
Instructor: Mathematics
AA, Saddleback College
BS, Francis Marion College