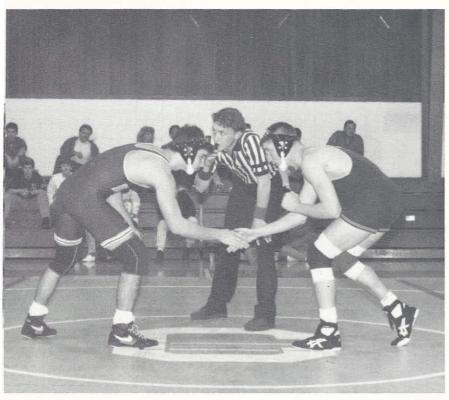

# WRESTLING

Team: DN Sanderson, JT Morrison, TF McNulty, RW Harman, RP Devore, JR Troutman, BJ Miller. Back Row: J Yates, MF Popelars, MS Hartness, JR White, Coach Eller.

Ready to scrap, Popelars shakes hands with opponent before match begins.

# A STRONG FINISH

The Spartan Wrestling Team finished the season 4-5 in dual meet competition. The regular season proved to be tough for the Spartans since less than half the team was experienced and only two lettermen returned for the '91-'92 season. A returning letterman, Mike Silva finished the season at 6-4. He also finished 3rd in the 125 lb. wt. class in the North Carolina Independent Schools Tournament. A standout all year, Ryan Devore finished the regular season undefeated at 7-0 and finished

2nd in the North Carolina Tournament. Mike Popelars was one of only three seniors on the team and finished the season at 5-2. Mike Hartness started the season late and finished with a record of 4-3. He finished 3rd in the NCISAA tournament in the 155 lb. wt. class.

The Spartans were strong in

The Spartans were strong in the heavyweight division with senior letterman Billy Dial. Since Billy plays basketball in addition to wrestling, his regular season record was 4-3, but at the North Carolina Tournament he finished 1st. Billy pinned his first opponent in 18 seconds for the fastest pin at the tournament. At the NCISAA Tournament the Spartans finished 5th out of nine schools participating.