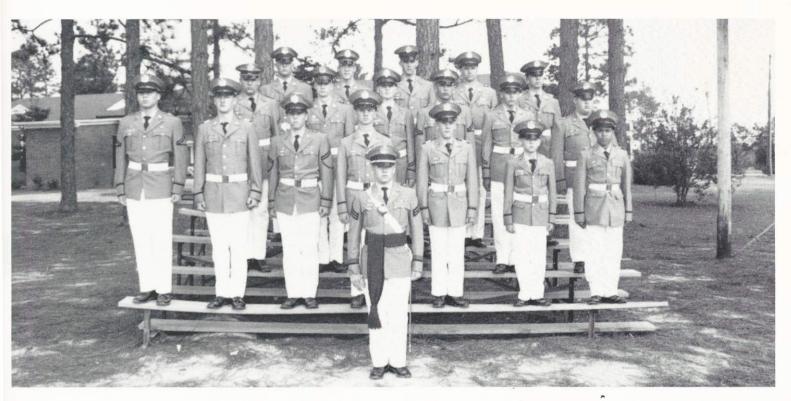

In early February Camden Military Academy held a Gold Star Review Ceremony, in which cadets who have maintained a 90 or above average for a semester are awarded a Gold Star to recognize their achievements. Thirty-two cadets were decorated on this occasion. In addition, Colonel Lanning P. Risher, Headmaster, presented the General of the Army Douglas MacArthur Award, which is given annually to the outstanding cadet in the corps. This year's recipient was LTC Brad Nichols, Battalion Commander.

After the presentation of the awards, the battalion passed in review before Colonel Risher, LTC Eller, Commandant; and LTC Schrader, Academic Dean. The review gave the CMA Battalion an opportunity to demonstrate its mastery of military drill in front of senior officers, family, and friends. As the battalion passed before the reviewing stand, every company performed admirably, and the band never played better.