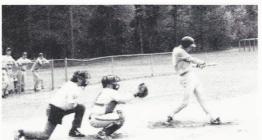

### **BASEBALL**

### Highlights

The 1992 baseball Spartans finished 7-7 overall and 7-5 in the conference. Considering that only one starter returned from last year's team, our season has to be judged successful. In spite of inconsistent play, the Spartans always gave it all they had and ended up third in the conference. Chad Lavender was named to the All-Conference Team. This year's team had only one senior on the roster. If everybody returns next year, Spartan baseballers will be strong in 1993.

First baseman Hartness stretches for a put-out on an accurate throw from the shortstop.

Chad Lavender puts all his muscle into this solid hit which had the distance for a home run.

Most of the tennis season was literally rained out, an half the matches were not rescheduled due to tim limitations. Jason Wall had the best overall record (41), followed closely by Tommy Lucas (4-2).