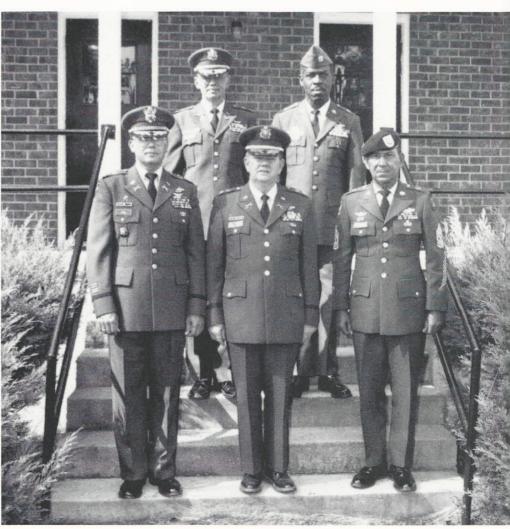

Camben Military Arademy

Lt. Langley guides A Company to the parade field for the Gold Star Review.

The Cannon Detail, JJ Shields and DR Hagen, stands by.

Colonel Risher, Headmaster; LTC Eller, Commandant; and LTC Schrader, Academic Dean, review CMA Battalion.

After the presentation of the awards, the battalion passed in review before Colonel Risher, LTC Eller, Commandant; and LTC Schrader, Academic Dean. The review gave the CMA Battalion an opportunity to demonstrate its mastery of military drill in front of senior officers, family, and friends. As the battalion passed before the reviewing stand, every company performed admirably, and the band never played better.