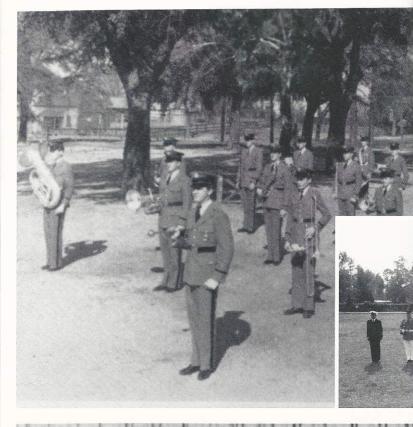

**Band Staff.** CO, CPT de Montfort, 1LT Boyd, JD Gibbons, LTC Mowe, Tactical Officer; SFC Rhyne, MCPO Boyer, Band Director.

Master Chief Boyer conducts one of the many rigorous practices that paid multiple dividends for the band this year. Better look, better sound.

At our football games the band was always there, providing an extra boost to team spirit and punctuating the cheers of Spartan supporters.

# Band Company The Best in Pride and Spirit, '91-'92

With great improvement and much effort, Band Company is striving toward the title of Honor Company, 1992. This has been a year of achievement. The band received a Letter of Appreciation for their performances at the First ROTC Region Ranger Challenge. Other appearances were in the Christmas Day Parade in Columbia and the local Veterans Day Ceremony, in addition to their fine performances this year in our own dress parades. According to CPT de Montfort, CO, "We owe a great deal to Master Chief Boyer, Band Director, and to LTC Mowe, Tactical Officer, whose leadership and encouragement have helped us move closer to our goals in 1992. Almost everyone agrees that this is one of the best bands that CMA has ever had."

This year the band has received many compliments from parents, students, and alumni for its spirited performances in dress parades and for its very noticeably expanded repertory.

CPT de Montfort, CM Morrison, DN Sanderson, and SR McDaniels provide the percussion as the band strikes up an air.