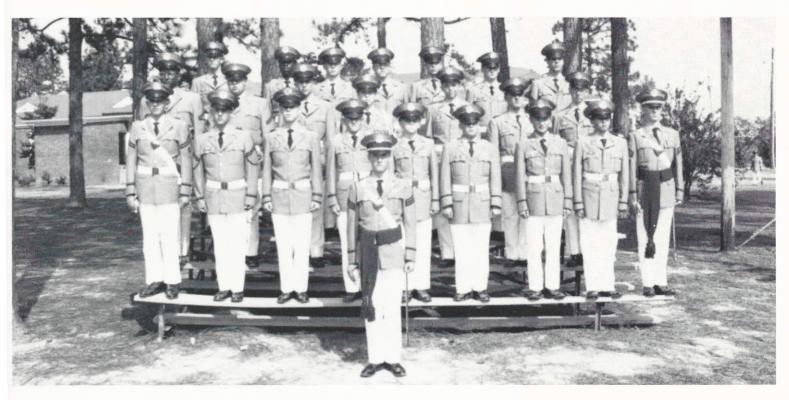

In early February Camden Military Academy held a Gold Star Review Ceremony, in which cadets who have maintained a 90 or above average for a semester are awarded a Gold Star to recognize their achievements. Thirty-two cadets were decorated on this occasion. In addition, Colonel Lanning P. Risher, Headmaster, presented the General of the Army Douglas MacArthur Award, which is given annually to the outstanding cadet in the corps. This year's recipient was LTC Brad Nichols, Battalion Commander.

After the presentation of the awards, the battalion passed in review before Colonel Risher, LTC Eller, Commandant; and LTC Schrader, Academic Dean. The review gave the CMA Battalion an opportunity to demonstrate its mastery of military drill in front of senior officers, family, and friends. As the battalion passed before the reviewing stand, every company performed admirably, and the band never played better.