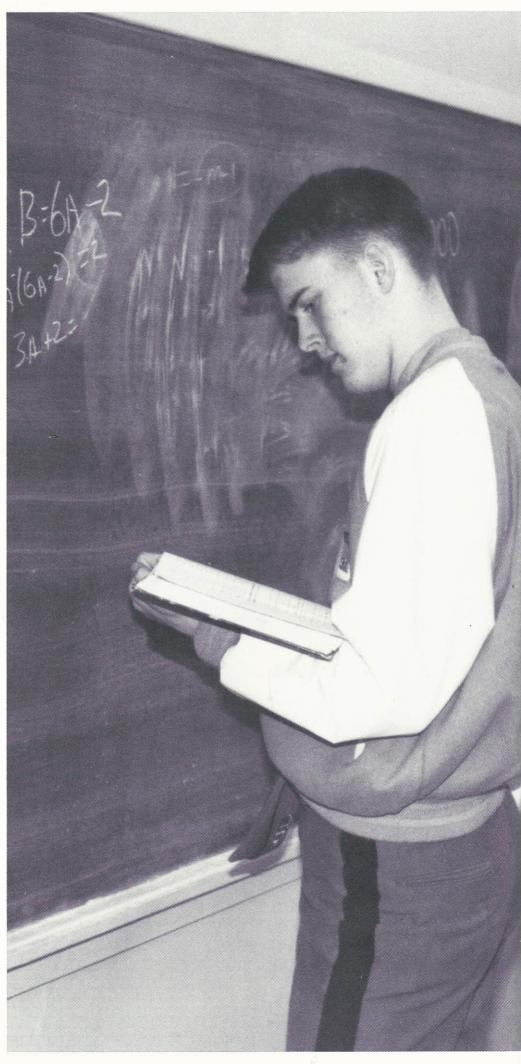

## ACADEMICS STILL THE PRIORITY

Natural Esstance

Natural Esstance

Notice and Esst

CPT Simonson, biology teacher extraordinaire, holds forth on immunology. He also rescues gerbils.

Even from behind, Terrel, McCann, and Hancock are recognizable as they attack algebra problems at the board.