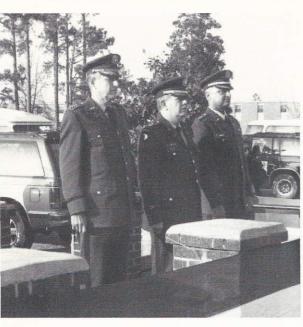

Camben Military Arademy

Lt. Langley guides A Company to the parade field for the Gold Star Review.

The Cannon Detail, JJ Shields and DR Hagen, stands by.

Colonel Risher, Headmaster; LTC Eller, Commandant; and LTC Schrader, Academic Dean, review CMA Battalion.

After the presentation of the awards, the battalion passed in review before Colonel Risher, LTC Eller, Commandant; and LTC Schrader, Academic Dean. The review gave the CMA Battalion an opportunity to demonstrate its mastery of military drill in front of senior officers, family, and friends. As the battalion passed before the reviewing stand, every company performed admirably, and the band never played better.