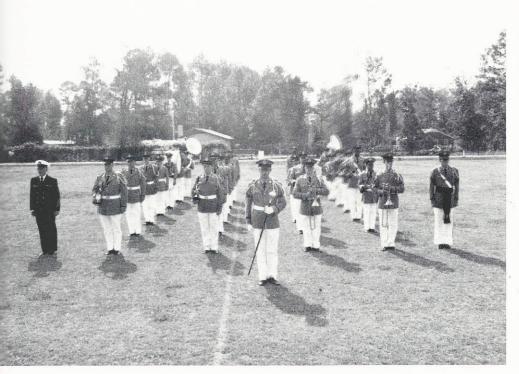

In early February Camden Military Academy held a Gold Star Review Ceremony, in which cadets who have maintained a 90 or above average for a semester are awarded a Gold Star to recognize their achievements. Thirty-two cadets were decorated on this occasion. In addition, Colonel Lanning P. Risher, Headmaster, presented the General of the Army Douglas MacArthur Award, which is given annually to the outstanding cadet in the corps. This year's recipient was LTC Brad Nichols, Battalion Commander.

After the presentation of the awards, the battalion passed in review before Colonel Risher, LTC Eller, Commandant; and LTC Schrader, Academic Dean. The review gave the CMA Battalion an opportunity to demonstrate its mastery of military drill in front of senior officers, family, and friends. As the battalion passed before the reviewing stand, every company performed admirably, and the band never played better.

The CMA Battalion prepares to pass in review.

C Company, 1st Platoon, marches by the reviewing stand.