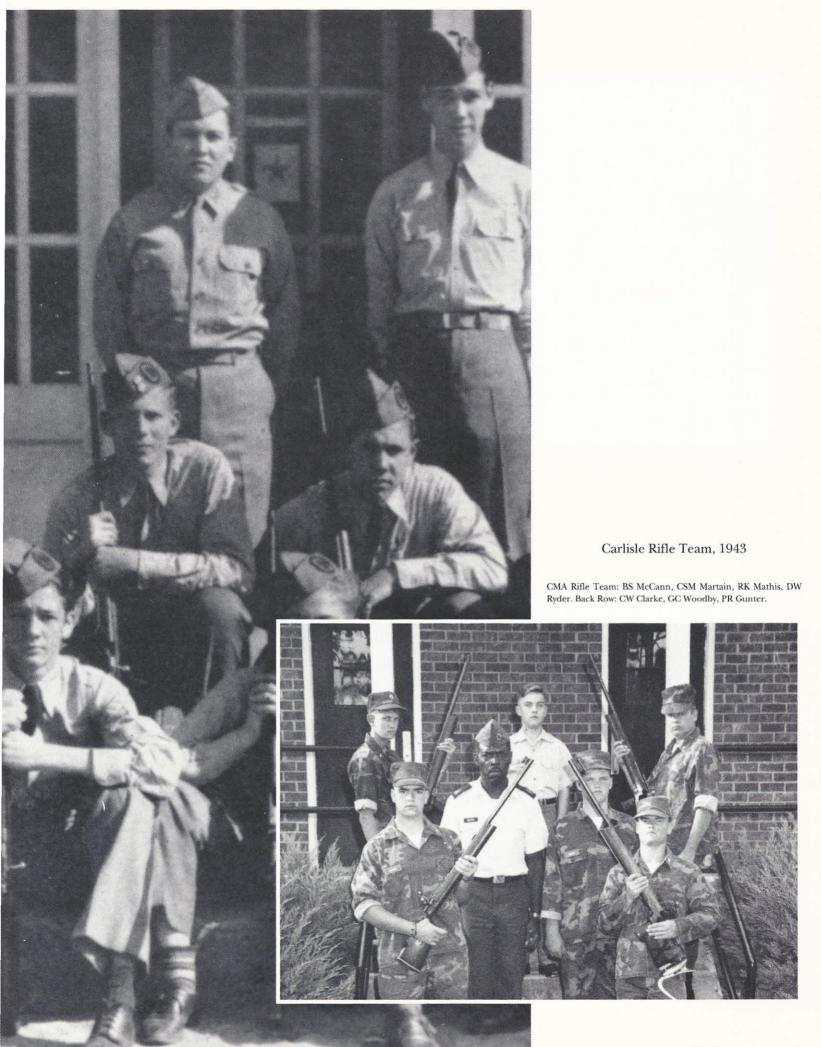

**Armory Staff:** JR Davis, KH Bodford, BS Pearce, CA Maynard.

Raider Team: JT Pearson, JB Wall, LTC Cook, GC Spencer, JT Bass. Back Row: JM Terrell, MS Sawin, JN Paonessa, RW Edge.

Rifle Team: JR White, JB Dale, PA Pucella, GN Boyd, ES Prophet, DT Nicholson. Back Row: RD Tomlinson, A Vega, JT Rhyne, CPT Boyette, Commander; JL VanHouten, TL Lucas, JP Partida.