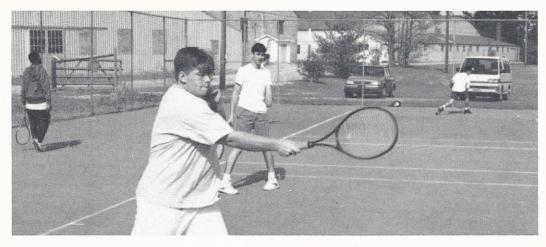

## **TENNIS**

### Scoreboard

| CMA | 4 | Ben Lippen      | 3 |
|-----|---|-----------------|---|
| CMA | 3 | Aiken Prep      | 6 |
| CMA | 3 | Cardinal Newman | 4 |
| CMA | 3 | Cardinal Newman | 4 |
| CMA | 3 | Aiken Prep      | 6 |

Exhibiting a smooth forehand stroke, Tomlinson may also be making a not-too-subtle fashion statement.

Szmurlo executes a deft backhand.

Tommy Lucas racked up a fine 4-2 record this year.