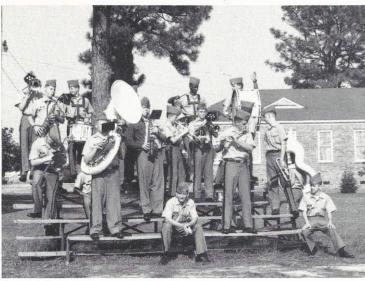

**Band Staff.** CO, CPT de Montfort, 1LT Boyd, JD Gibbons, LTC Mowe, Tactical Officer; SFC Rhyne, MCPO Boyer, Band Director.

Master Chief Boyer conducts one of the many rigorous practices that paid multiple dividends for the band this year. Better look, better sound.

Band Company. SFC Rhyne, Drum Major. Front Row: CPT de Montfort, ES Prophet, CM Morrison, JH Salsburg, SR McDaniels, DN Sanderson, BB Schisler, MCPO Boyer, Row 2: BS McCann, BS Black, RK Mathis, JB Wall, RK Lott. Row 3: JP Smith, JD Gibbons, Hinson, CH Norris, N Cann, DA Mackins. Back Row: WH Hicks, BJ Miller, ST Morris, JM Terrell, EQ Bates, 1LT Boyd, JR Troutman.