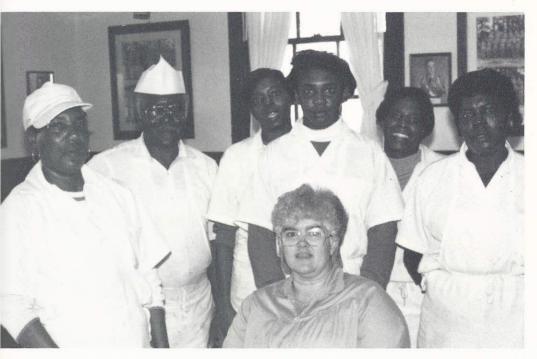

## SUPPORT STAFF

Billy Watford, Maintenance Supervisor, can be seen in his familiar garb almost anywhere at any time.

Juanita Moody, Food Supervisor; Thelma Burris, Charles Haynesworth, Dorothy Hill, Carolyn Thompson, Lorie Williams, Catherine Hill.

Mrs. Seims, Carlisle House Manager, presides over her familiar domain.

We at CMA greatly appreciate those who quietly go about doing their jobs in an efficient and courteous manner. They feed us, provide us with recreation, clean our classrooms, and keep our campus neat and attractive. They are a very important part of CMA. *Excalibur* salutes the Support Staff.