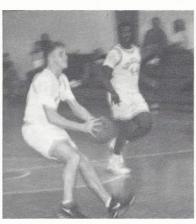

# VARSITY BASKETBALI

Lavender concentrates at the line, preparing to loft a free throw.

Hegeman brings up his dribble, looking for a seam in the zone as Mauffray comes in to assist.

**Spartans:** RM Priester, DA Janton, CQ Lavender, JS Hegeman, JC Mauffray, Back Row: WK Lui, BR Dial, WS Langley, JC Covington, RC Weatherford.

At the top of the circle, Covington leaps high to get off a soft jumper over the outstretched arms of a defender.

Lavender fires from 3-point territory. This year the Spartans were strong outside and in.