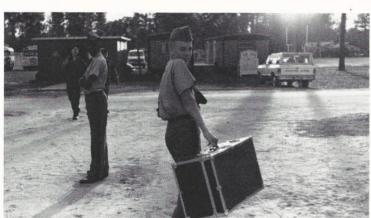

We hear our Bugler, SSG Steve Morris, from reveille to taps. Why does he sound so much better at night?

Clerks: CSM Martain, WK Lui, BF Banks, EL Dudley, BS Black, JL VanHouten.

Commandant's Staff: LTC Cook, LTC Eller, Commandant: CSM Layne, LTC Mowe, CSM Martain.