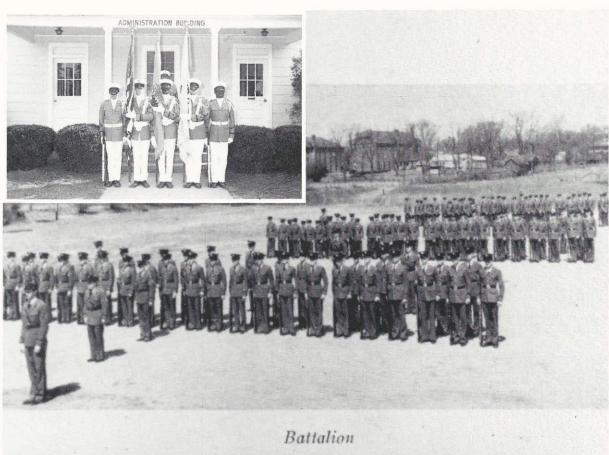

Camben Military Arademy

Lt. Langley guides A Company to the parade field for the Gold Star Review.

The Cannon Detail, JJ Shields and DR Hagen, stands by.

Colonel Risher, Headmaster; LTC Eller, Commandant; and LTC Schrader, Academic Dean, review CMA Battalion.

The Color Guard passes in review: Wm Skinner, JL Van-Housen, AA Simmons, HM Childers, and TD Altman (rear).

## GOLD STARS SHINE IN REVIEW

Battalion Commander LTC Brad Nichols, followed by CPT Partida and CPT Dietmeyer, leads the Cadet Corps to the review.

Aided by AA Washington, LTC Schrader, Academic Dean, awards a Gold Star to CPT Jesseph.

In early February Camden Military Academy held a Gold Star Review Ceremony, in which cadets who have maintained a 90 or above average for a semester are awarded a Gold Star to recognize their achievements. Thirty-two cadets were decorated on this occasion. In addition, Colonel Lanning P. Risher, Headmaster, presented the General of the Army Douglas MacArthur Award, which is given annually to the outstanding cadet in the corps. This year's recipient was LTC Brad Nichols, Battalion Commander.

After the presentation of the awards, the battalion passed in review before Colonel Risher, LTC Eller, Commandant; and LTC Schrader, Academic Dean. The review gave the CMA Battalion an opportunity to demonstrate its mastery of military drill in front of senior officers, family, and friends. As the battalion passed before the reviewing stand, every company performed admirably, and the band never played better.

The CMA Battalion prepares to pass in review.

C Company, 1st Platoon, marches by the reviewing stand.