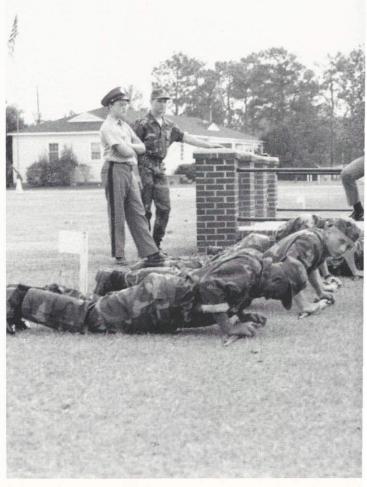

## TAC OFFICERS AND CADETS WORK TOGETHER TO GET JOB DONE

### THE MILITARY WAY

A military school, just as any other military post, can operate smoothly only so long as everyone follows the chain of command and carries his own weight. At CMA the military side begins with LTC Eller and his staff of tactical officers. CMA is fortunate to have a group of military veterans who not only know their jobs well but also genuinely care about the well being and total development of the young men in their charge. But all the tac officers can do is lead, by example and by command. Each cadet has a responsibility to himself and to all those who care about him to do the best job that he can, no matter how mundane or tedious the work may seem, so that he might master those tasks, learn those loyalties, and develop those blends of toughness and compassion that lead to manhood. From the clerks to the bugler to the Raider Team, every cadet has his job, and every job is important.