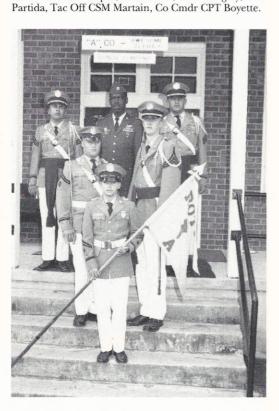

## GOLD STARS SHINE IN REVIEW

Battalion Commander LTC Brad Nichols, followed by CPT Partida and CPT Dietmeyer, leads the Cadet Corps to the review.

Aided by AA Washington, LTC Schrader, Academic Dean, awards a Gold Star to CPT Jesseph.

In early February Camden Military Academy held a Gold Star Review Ceremony, in which cadets who have maintained a 90 or above average for a semester are awarded a Gold Star to recognize their achievements. Thirty-two cadets were decorated on this occasion. In addition, Colonel Lanning P. Risher, Headmaster, presented the General of the Army Douglas MacArthur Award, which is given annually to the outstanding cadet in the corps. This year's recipient was LTC Brad Nichols, Battalion Commander.

After the presentation of the awards, the battalion passed in review before Colonel Risher, LTC Eller, Commandant; and LTC Schrader, Academic Dean. The review gave the CMA Battalion an opportunity to demonstrate its mastery of military drill in front of senior officers, family, and friends. As the battalion passed before the reviewing stand, every company performed admirably, and the band never played better.