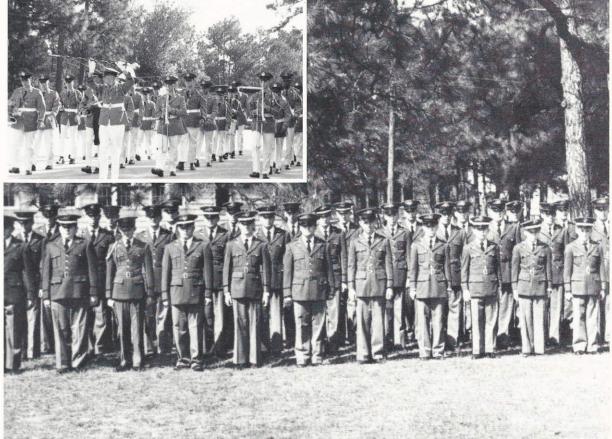

Camben Military Arademy

Lt. Langley guides A Company to the parade field for the Gold Star Review.

The Cannon Detail, JJ Shields and DR Hagen, stands by.

Colonel Risher, Headmaster; LTC Eller, Commandant; and LTC Schrader, Academic Dean, review CMA Battalion.

The Color Guard passes in review: Wm Skinner, JL Van-Housen, AA Simmons, HM Childers, and TD Altman (rear).

## GOLD STARS SHINE IN REVIEW

Battalion Commander LTC Brad Nichols, followed by CPT Partida and CPT Dietmeyer, leads the Cadet Corps to the review.

Aided by AA Washington, LTC Schrader, Academic Dean, awards a Gold Star to CPT Jesseph.

In early February Camden Military Academy held a Gold Star Review Ceremony, in which cadets who have maintained a 90 or above average for a semester are awarded a Gold Star to recognize their achievements. Thirty-two cadets were decorated on this occasion. In addition, Colonel Lanning P. Risher, Headmaster, presented the General of the Army Douglas MacArthur Award, which is given annually to the outstanding cadet in the corps. This year's recipient was LTC Brad Nichols, Battalion Commander.

After the presentation of the awards, the battalion passed in review before Colonel Risher, LTC Eller, Commandant; and LTC Schrader, Academic Dean. The review gave the CMA Battalion an opportunity to demonstrate its mastery of military drill in front of senior officers, family, and friends. As the battalion passed before the reviewing stand, every company performed admirably, and the band never played better.

The CMA Battalion prepares to pass in review.

C Company, 1st Platoon, marches by the reviewing stand.