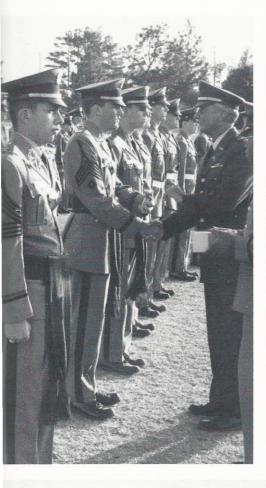

## GOLD STARS SHINE IN REVIEW

Battalion Commander LTC Brad Nichols, followed by CPT Partida and CPT Dietmeyer, leads the Cadet Corps to the review.

Aided by AA Washington, LTC Schrader, Academic Dean, awards a Gold Star to CPT Jesseph.

In early February Camden Military Academy held a Gold Star Review Ceremony, in which cadets who have maintained a 90 or above average for a semester are awarded a Gold Star to recognize their achievements. Thirty-two cadets were decorated on this occasion. In addition, Colonel Lanning P. Risher, Headmaster, presented the General of the Army Douglas MacArthur Award, which is given annually to the outstanding cadet in the corps. This year's recipient was LTC Brad Nichols, Battalion Commander.