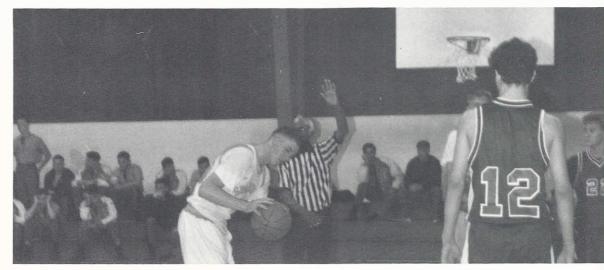

# VARSITY BASKETBALI

Lavender concentrates at the line, preparing to loft a free throw.

Hegeman brings up his dribble, looking for a seam in the zone as Mauffray comes in to assist.

**Spartans:** RM Priester, DA Janton, CQ Lavender, JS Hegeman, JC Mauffray, Back Row: WK Lui, BR Dial, WS Langley, JC Covington, RC Weatherford.

### **CONFERENCE CHAMPIONS**

The 1991-92 varsity basketball team again took the CAA Conference Championship, marking the third time in the last four years that the Spartans have accomplished that feat. This year's team featured a strong inside game combined with a really good outside shooting back-court. This year's season highlights included a school record win streak of 16 games, John Covington's record of 50 points in a single game, Chad Lavender's and John Covington's selections as All-Conference players, and of course the conference championship.