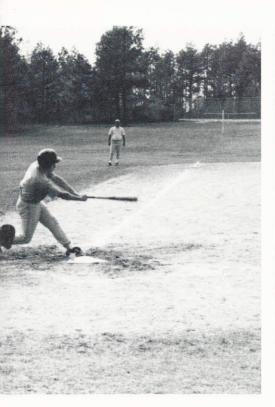

### **BASEBALL**

### Highlights

The 1992 baseball Spartans finished 7-7 overall and 7-5 in the conference. Considering that only one starter returned from last year's team, our season has to be judged successful. In spite of inconsistent play, the Spartans always gave it all they had and ended up third in the conference. Chad Lavender was named to the All-Conference Team. This year's team had only one senior on the roster. If everybody returns next year, Spartan baseballers will be strong in 1993.

"I really think that we have a lot to look forward to next year with only one senior gone off the roster."

- Coach McElvain

This time up RC Elliotte takes a big cut but foul-tips the ball off the plate. The catcher tries to anticipate the bounce.