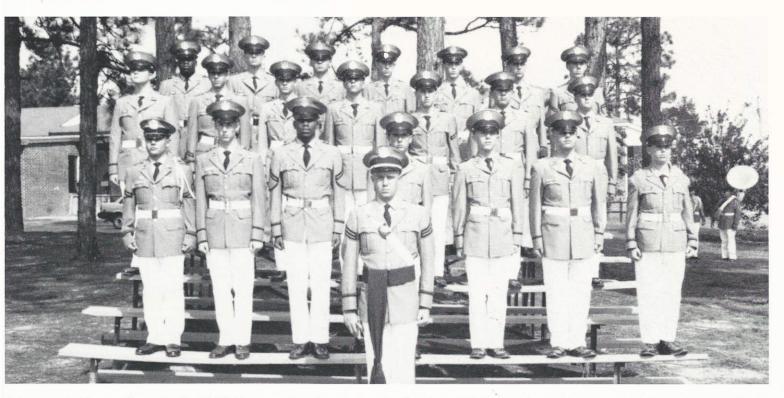

Camben Military Arademy

Lt. Langley guides A Company to the parade field for the Gold Star Review.

The Cannon Detail, JJ Shields and DR Hagen, stands by.

Colonel Risher, Headmaster; LTC Eller, Commandant; and LTC Schrader, Academic Dean, review CMA Battalion.

The Color Guard passes in review: Wm Skinner, JL Van-Housen, AA Simmons, HM Childers, and TD Altman (rear).