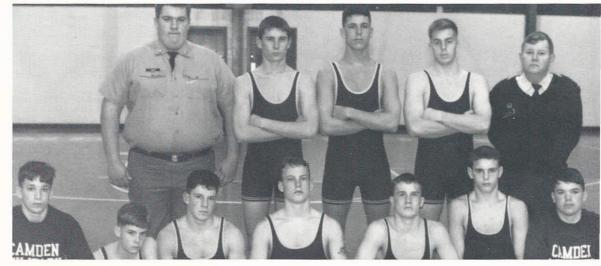

# WRESTLING

Team: DN Sanderson, JT Morrison, TF McNulty, RW Harman, RP Devore, JR Troutman, BJ Miller. Back Row: J Yates, MF Popelars, MS Hartness, JR White, Coach Eller.

Ready to scrap, Popelars shakes hands with opponent before match begins.

# A STRONG FINISH

The Spartan Wrestling Team finished the season 4-5 in dual meet competition. The regular season proved to be tough for the Spartans since less than half the team was experienced and only two lettermen returned for the '91-'92 season. A returning letterman, Mike Silva finished the season at 6-4. He also finished 3rd in the 125 lb. wt. class in the North Carolina Independent Schools Tournament. A standout all year, Ryan Devore finished the regular season undefeated at 7-0 and finished

2nd in the North Carolina Tournament. Mike Popelars was one of only three seniors on the team and finished the season at 5-2. Mike Hartness started the season late and finished with a record of 4-3. He finished 3rd in the NCISAA tournament in the 155 lb. wt. class.

The Spartans were strong in

The Spartans were strong in the heavyweight division with senior letterman Billy Dial. Since Billy plays basketball in addition to wrestling, his regular season record was 4-3, but at the North Carolina Tournament he finished 1st. Billy pinned his first opponent in 18 seconds for the fastest pin at the tournament. At the NCISAA Tournament the Spartans finished 5th out of nine schools participating.

Billy Ray Dial goes for the pin. In the North Carolina Independent Schools Tournament, he finished first.

"I am very proud of our wrestlers this year, but I feel that we will have a much better season next year because we are returning some very strong lettermen, like Devore, Hartness, Harman, and McNulty."