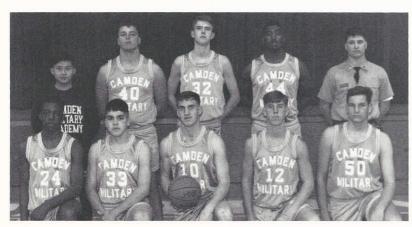

# VARSITY BASKETBALI

Lavender concentrates at the line, preparing to loft a free throw.

Hegeman brings up his dribble, looking for a seam in the zone as Mauffray comes in to assist.

**Spartans:** RM Priester, DA Janton, CQ Lavender, JS Hegeman, JC Mauffray, Back Row: WK Lui, BR Dial, WS Langley, JC Covington, RC Weatherford.