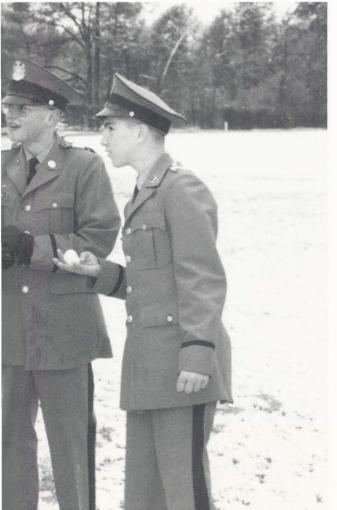

In any kind of weather, life on the pad goes on. OD Bradshaw gives seventh grader McClure a stern lecture while OG Rhyne and Payne look

Everyone appreciated the talents of the Joyful Sounds from North Greenville Junior college, who sang upbeat, inspirational songs.