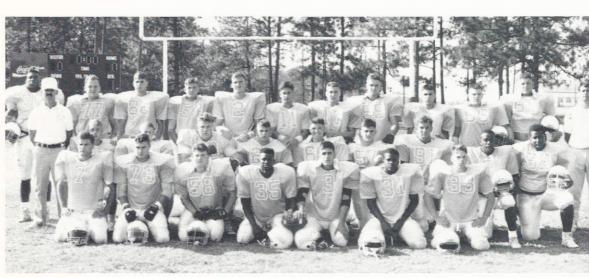

up an air.

Band Company. SFC Rhyne, Drum Major. Front Row: CPT de Montfort, ES Prophet, CM Morrison, JH Salsburg, SR McDaniels, DN Sanderson, BB Schisler, MCPO Boyer, Row 2: BS McCann, BS Black, RK Mathis, JB Wall, RK Lott. Row 3: JP Smith, JD Gibbons, Hinson, CH Norris, N Cann, DA Mackins. Back Row: WH Hicks, BJ Miller, ST Morris, JM Terrell, EQ Bates, 1LT Boyd, JR Troutman.



Cakden Military Arademy









# VARSITY FOOTBAL

Spartans: DB Doolittle, ED Avant, HM Childers, AA Simmons, JC Mangos, Edwards, KW Davidson, Row 2: Coach Mobley, BC Hudson, Doss, J Yates, JA Pasco, RC Weatherford, WJ Ragsdale, JC Mauffray, BL Gay, AT Sidberry, Back Row: JC Covington, CM Kilduff, BG DeWitt, JT Jesseph, CQ Lavender, Hagins, DK Hast, JA Tinsley, BG Banks, DR Vaughn, BR Dial, Head Coach Boland.









Co-captains Covington and Dial get ready to go on field for the coin toss.

Childers helps Weatherford secure his neck brace.







Lavender rehydrates as he watches intently from the sidelines.

### A SEASON OF HIGHS AND LOWS

The 1991 football season was sparked by many highs and lows. After a slow but competitive start, the Spartans posted three straight wins. The 1991 schedule was one of the most difficult in years. It featured five play-off teams, including the Public School State Champion, Jonesville; the Independent School State Champion; and the SCNCISAA Dual State Champion. Some of this season's highlights include a state-record-tying 99 yard touchdown pass reception against Defending State Champion, Jonesville; a combined 8 quarterback sacks in a single game by Billy Ray D