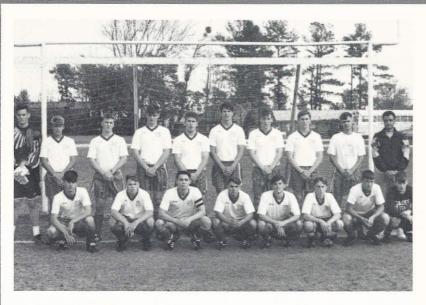

The Spartans fielded a very competitive soccer team this year, going 5-7-1 in a well-balanced conference. Highlights of the season were a 5-2 overtime win against Hilton Head and a 6-1 domination of Heathwood Hall.

**Spartans:** Campbell, Davidson, Hast, Pucella, Murphy, Stevison, CM Morrison, Willis. Back Row: Guthrie, Hagen, Jentz, Rhyne, Bradshaw, Parker, Kemmerlin, Popelars, Candee, Coach Ferjani.

"We got some valuable experience from tough competition this year and are looking forward to using it in 1993." - Coach Young