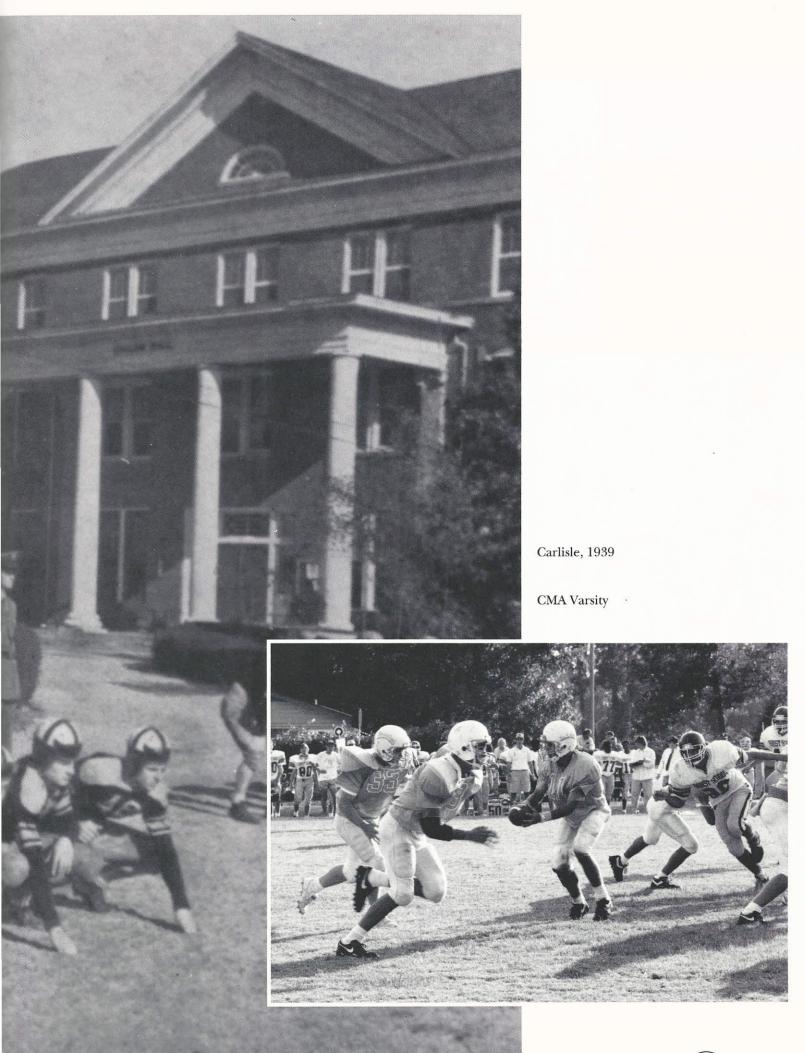

### A Century of Honor and Tradition

In 1992 we celebrate the centennial of Carlisle, the beginning of the Carlisle-Camden tradition. The Carlisle Fitting School was established in 1892 by the Methodist Church as a school to "fit" young men to attend Wofford College. It was named for Wofford's president, Dr. James H. Carlisle. In the early days, it was a civilian coeducational school, but it became a military school for young men before the end of World War I.

During the Great Depression the enrollment dropped to thirty-five students, but with the return of more prosperous times, the enrollment recovered until it reached 365 in the 1950s. In June of 1958, with an extensive waiting list for admission to Carlisle, the site of Camden Academy (1949-1957) was purchased, and a second campus in Camden was opened as Camden Military Academy.