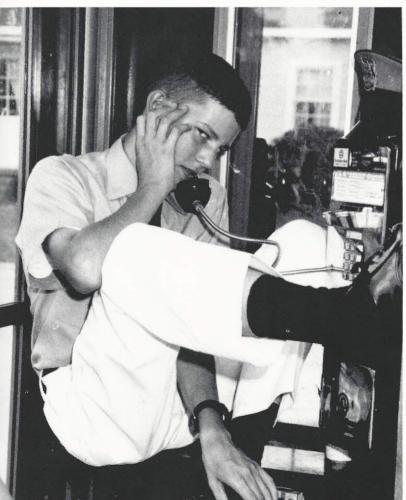

## Seventh Grade

Jason Haywood Ackerly Travis Michael Blalock Benjamin Hinson

Dallas Cameron McClure Adison LeGrand Simmons

Seventh grader McClure shares with 8th graders Kelly and Miller and Coach Boland's son Matt as they all take in the football game.

Cadets contort into all sorts of positions when they use the phones. Hinson's style seems comfortable enough — for him.