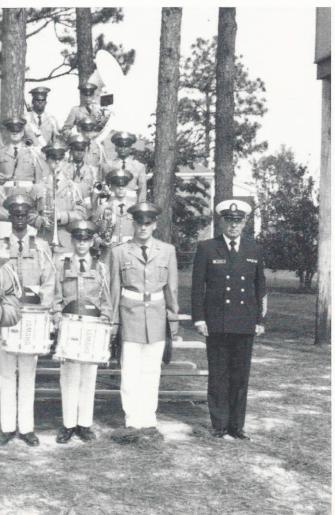

**Band Staff.** CO, CPT de Montfort, 1LT Boyd, JD Gibbons, LTC Mowe, Tactical Officer; SFC Rhyne, MCPO Boyer, Band Director.

Master Chief Boyer conducts one of the many rigorous practices that paid multiple dividends for the band this year. Better look, better sound.

# Band Company The Best in Pride and Spirit, '91-'92

With great improvement and much effort, Band Company is striving toward the title of Honor Company, 1992. This has been a year of achievement. The band received a Letter of Appreciation for their performances at the First ROTC Region Ranger Challenge. Other appearances were in the Christmas Day Parade in Columbia and the local Veterans Day Ceremony, in addition to their fine performances this year in our own dress parades. According to CPT de Montfort, CO, "We owe a great deal to Master Chief Boyer, Band Director, and to LTC Mowe, Tactical Officer, whose leadership and encouragement have helped us move closer to our goals in 1992. Almost everyone agrees that this is one of the best bands that CMA has ever had."