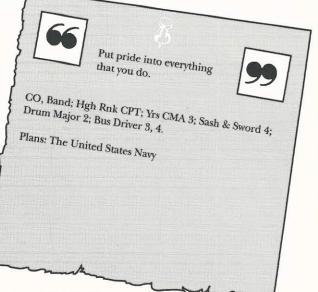

Band; Hgh Rnk 1LT; Yrs CMA 3; Sash & Sword 4;

Drill Team 2,3,4; Bugler 2,3,4; Concert Band 2,3; Brass Ensemble 2,3; Jazz Band 2,3; Intramurals 2,3,4; FCA 3.

Plans: To major in music and biology in Norfolk University or Morehouse College