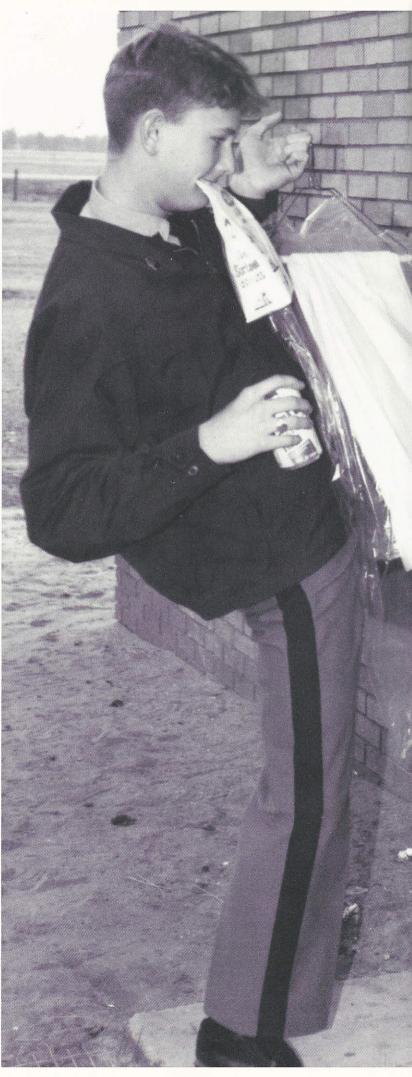

Alone in his room, Sawin finds a few undisturbed minutes to watch TV.

Juggling a can of soda, a bag of donuts, and a loaded clothes hanger, Clarke devises a way to get inside.

Enjoying some slack time, Cadet Graham talks to one of the many "contacts" he claims to have on the outside.