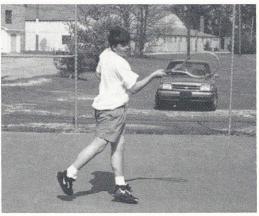

## **TENNIS**

### Scoreboard

| CMA | 4 | Ben Lippen      | 3 |
|-----|---|-----------------|---|
| CMA | 3 | Aiken Prep      | 6 |
| CMA | 3 | Cardinal Newman | 4 |
| CMA | 3 | Cardinal Newman | 4 |
| CMA | 3 | Aiken Prep      | 6 |

Exhibiting a smooth forehand stroke, Tomlinson may also be making a not-too-subtle fashion statement.

Szmurlo executes a deft backhand.

Tommy Lucas racked up a fine 4-2 record this year.