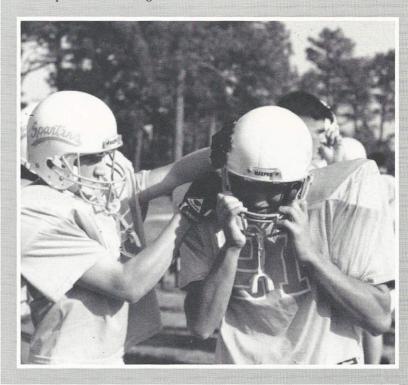

### CADET CANDIDS

Norris patiently brings up the rear as Maynard, Hicks, Smith, and Graham wait for Cokes and munchies.

Getting ready to turn his infallible eyes to the task, CPT Simonson prepares to fit new cadet Tracy Taylor with his full complement of pants.