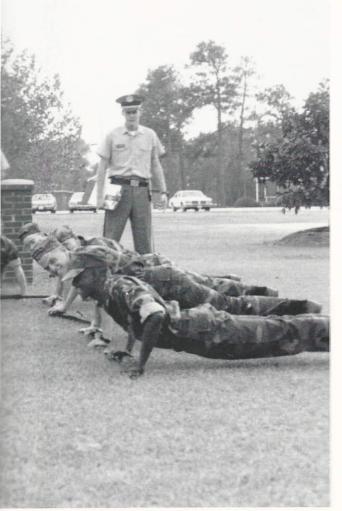

## TAC OFFICERS AND CADETS WORK TOGETHER TO GET JOB DONE

### THE MILITARY WAY

A military school, just as any other military post, can operate smoothly only so long as everyone follows the chain of command and carries his own weight. At CMA the military side begins with LTC Eller and his staff of tactical officers. CMA is fortunate to have a group of military veterans who not only know their jobs well but also genuinely care about the well being and total development of the young men in their charge. But all the tac officers can do is lead, by example and by command. Each cadet has a responsibility to himself and to all those who care about him to do the best job that he can, no matter how mundane or tedious the work may seem, so that he might master those tasks, learn those loyalties, and develop those blends of toughness and compassion that lead to manhood. From the clerks to the bugler to the Raider Team, every cadet has his job, and every job is important.