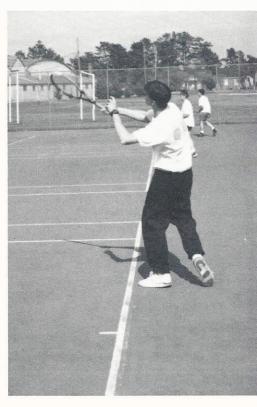

## **TENNIS**

### Scoreboard

| CMA | 4 | Ben Lippen      | 3 |
|-----|---|-----------------|---|
| CMA | 3 | Aiken Prep      | 6 |
| CMA | 3 | Cardinal Newman | 4 |
| CMA | 3 | Cardinal Newman | 4 |
| CMA | 3 | Aiken Prep      | 6 |

Exhibiting a smooth forehand stroke, Tomlinson may also be making a not-too-subtle fashion statement.

Szmurlo executes a deft backhand.

Tommy Lucas racked up a fine 4-2 record this year.