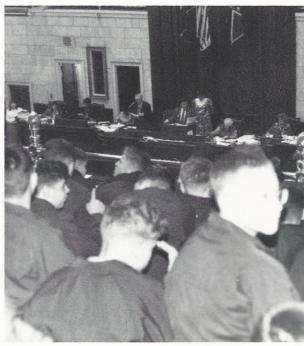

In early February Camden Military Academy held a Gold Star Review Ceremony, in which cadets who have maintained a 90 or above average for a semester are awarded a Gold Star to recognize their achievements. Thirty-two cadets were decorated on this occasion. In addition, Colonel Lanning P. Risher, Headmaster, presented the General of the Army Douglas MacArthur Award, which is given annually to the outstanding cadet in the corps. This year's recipient was LTC Brad Nichols, Battalion Commander.

After the presentation of the awards, the battalion passed in review before Colonel Risher, LTC Eller, Commandant; and LTC Schrader, Academic Dean. The review gave the CMA Battalion an opportunity to demonstrate its mastery of military drill in front of senior officers, family, and friends. As the battalion passed before the reviewing stand, every company performed admirably, and the band never played better.

The CMA Battalion prepares to pass in review.

C Company, 1st Platoon, marches by the reviewing stand.