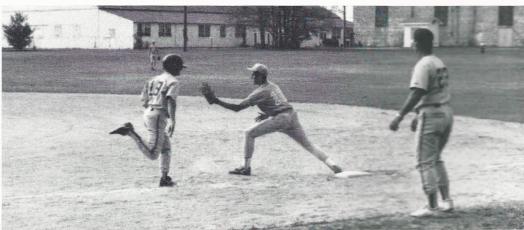

### **BASEBALL**

### Highlights

The 1992 baseball Spartans finished 7-7 overall and 7-5 in the conference. Considering that only one starter returned from last year's team, our season has to be judged successful. In spite of inconsistent play, the Spartans always gave it all they had and ended up third in the conference. Chad Lavender was named to the All-Conference Team. This year's team had only one senior on the roster. If everybody returns next year, Spartan baseballers will be strong in 1993.

"I really think that we have a lot to look forward to next year with only one senior gone off the roster."

- Coach McElvain

This time up RC Elliotte takes a big cut but foul-tips the ball off the plate. The catcher tries to anticipate the bounce.