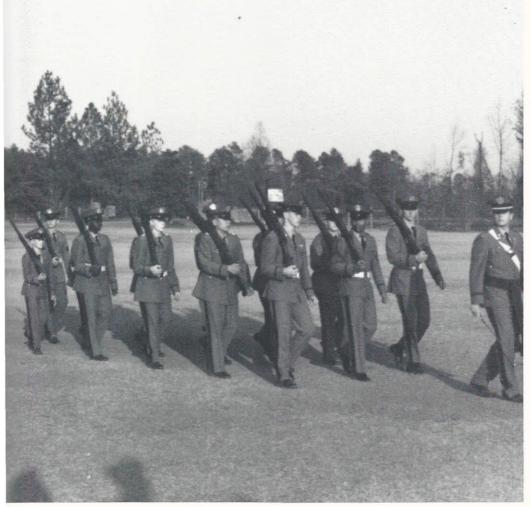

After the presentation of the awards, the battalion passed in review before Colonel Risher, LTC Eller, Commandant; and LTC Schrader, Academic Dean. The review gave the CMA Battalion an opportunity to demonstrate its mastery of military drill in front of senior officers, family, and friends. As the battalion passed before the reviewing stand, every company performed admirably, and the band never played better.

The CMA Battalion prepares to pass in review.

C Company, 1st Platoon, marches by the reviewing stand.