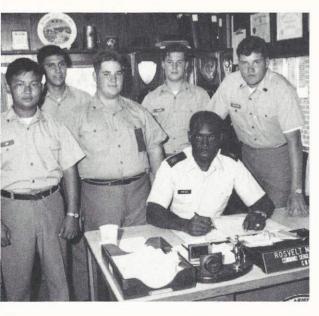

Sergeant Major Rosvelt Martain Assistant Commandant Tactical Officer, A Company

Captain William C. Mobley Instructor: Social Studies BS, Carson Newman College

Lieut. Colonel Stephen Mowe Assistant Commandant AS, Wentworth Military Academy BS, Murray State University MEd., Georgia State University