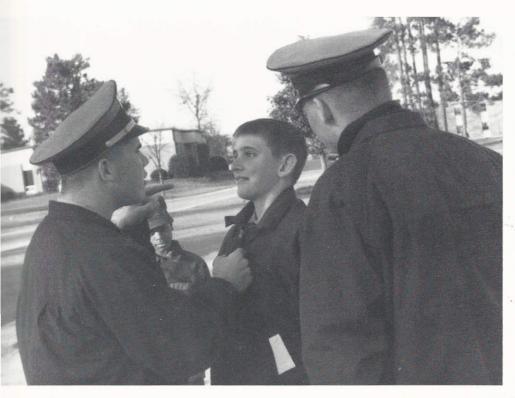

### WINTER FINALLY COMES

After a long, hot summer which featured record setting temperatures, winter finally came to CMA. Everyone's thoughts focused on the upcoming Christmas holidays and the excitement of going home to be with family and friends. After Christmas and the bowl games, we shifted our interest to basketball and preparing for first semester examinations. In stark contrast to the summer, Camden got one of its rare snows in the middle of January. The snow was gone by noon the next day, but some of our cadets from warmer latitudes got to see their first snow ever.

LTC Cook warns Covar and Kelly about the dangers and consequences of indiscriminate snowball throwing.