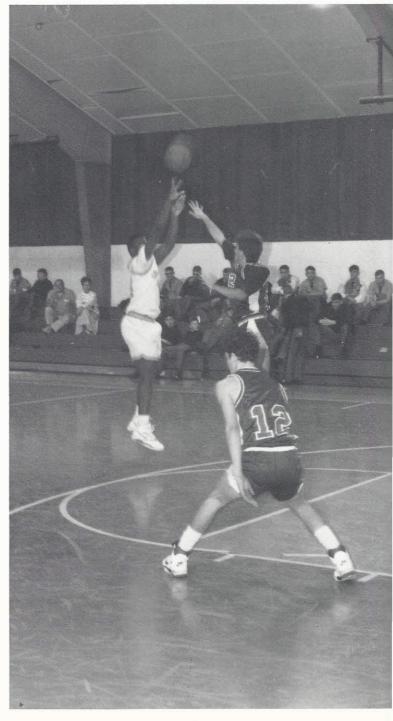

At the top of the circle, Covington leaps high to get off a soft jumper over the outstretched arms of a defender.

Lavender fires from 3-point territory. This year the Spartans were strong outside and in.

### **CONFERENCE CHAMPIONS**

The 1991-92 varsity basketball team again took the CAA Conference Championship, marking the third time in the last four years that the Spartans have accomplished that feat. This year's team featured a strong inside game combined with a really good outside shooting back-court. This year's season highlights included a school record win streak of 16 games, John Covington's record of 50 points in a single game, Chad Lavender's and John Covington's selections as All-Conference players, and of course the conference championship.