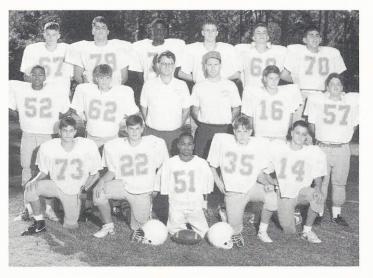

# VARSITY FOOTBAL

Spartans: DB Doolittle, ED Avant, HM Childers, AA Simmons, JC Mangos, Edwards, KW Davidson, Row 2: Coach Mobley, BC Hudson, Doss, J Yates, JA Pasco, RC Weatherford, WJ Ragsdale, JC Mauffray, BL Gay, AT Sidberry, Back Row: JC Covington, CM Kilduff, BG DeWitt, JT Jesseph, CQ Lavender, Hagins, DK Hast, JA Tinsley, BG Banks, DR Vaughn, BR Dial, Head Coach Boland.