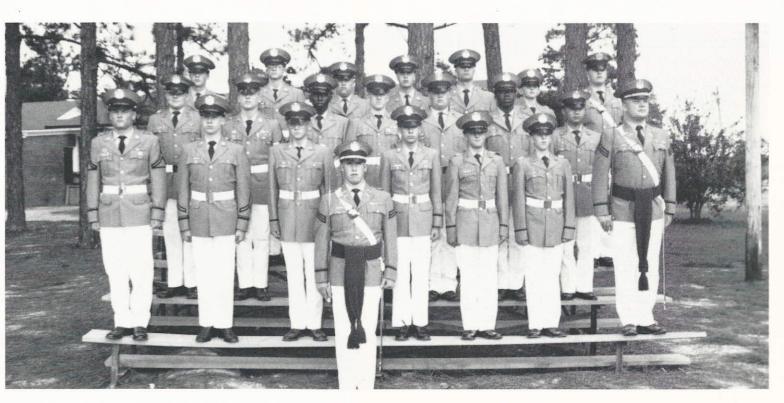

## GOLD STARS SHINE IN REVIEW

Battalion Commander LTC Brad Nichols, followed by CPT Partida and CPT Dietmeyer, leads the Cadet Corps to the review.

Aided by AA Washington, LTC Schrader, Academic Dean, awards a Gold Star to CPT Jesseph.

In early February Camden Military Academy held a Gold Star Review Ceremony, in which cadets who have maintained a 90 or above average for a semester are awarded a Gold Star to recognize their achievements. Thirty-two cadets were decorated on this occasion. In addition, Colonel Lanning P. Risher, Headmaster, presented the General of the Army Douglas MacArthur Award, which is given annually to the outstanding cadet in the corps. This year's recipient was LTC Brad Nichols, Battalion Commander.

After the presentation of the awards, the battalion passed in review before Colonel Risher, LTC Eller, Commandant; and LTC Schrader, Academic Dean. The review gave the CMA Battalion an opportunity to demonstrate its mastery of military drill in front of senior officers, family, and friends. As the battalion passed before the reviewing stand, every company performed admirably, and the band never played better.