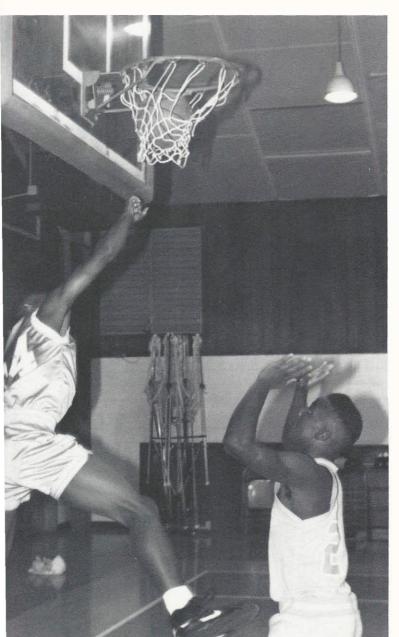

# VARSITY BASKETBALI

Lavender concentrates at the line, preparing to loft a free throw.

Hegeman brings up his dribble, looking for a seam in the zone as Mauffray comes in to assist.

**Spartans:** RM Priester, DA Janton, CQ Lavender, JS Hegeman, JC Mauffray, Back Row: WK Lui, BR Dial, WS Langley, JC Covington, RC Weatherford.

At the top of the circle, Covington leaps high to get off a soft jumper over the outstretched arms of a defender.

Lavender fires from 3-point territory. This year the Spartans were strong outside and in.

### **CONFERENCE CHAMPIONS**

The 1991-92 varsity basketball team again took the CAA Conference Championship, marking the third time in the last four years that the Spartans have accomplished that feat. This year's team featured a strong inside game combined with a really good outside shooting back-court. This year's season highlights included a school record win streak of 16 games, John Covington's record of 50 points in a single game, Chad Lavender's and John Covington's selections as All-Conference players, and of course the conference championship.