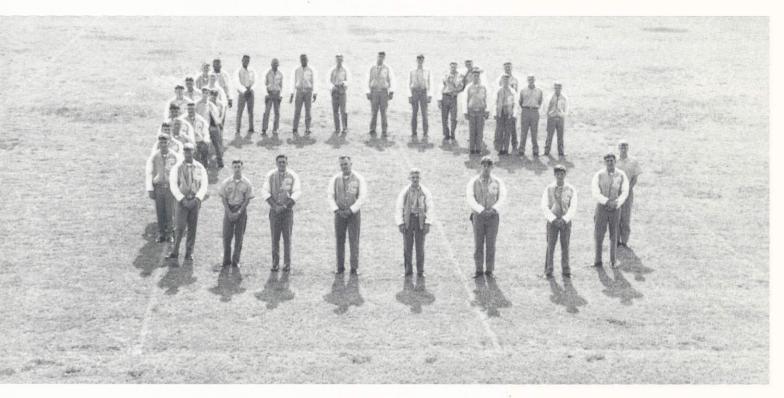

## GOLD STARS SHINE IN REVIEW

Battalion Commander LTC Brad Nichols, followed by CPT Partida and CPT Dietmeyer, leads the Cadet Corps to the review.

Aided by AA Washington, LTC Schrader, Academic Dean, awards a Gold Star to CPT Jesseph.

In early February Camden Military Academy held a Gold Star Review Ceremony, in which cadets who have maintained a 90 or above average for a semester are awarded a Gold Star to recognize their achievements. Thirty-two cadets were decorated on this occasion. In addition, Colonel Lanning P. Risher, Headmaster, presented the General of the Army Douglas MacArthur Award, which is given annually to the outstanding cadet in the corps. This year's recipient was LTC Brad Nichols, Battalion Commander.

After the presentation of the awards, the battalion passed in review before Colonel Risher, LTC Eller, Commandant; and LTC Schrader, Academic Dean. The review gave the CMA Battalion an opportunity to demonstrate its mastery of military drill in front of senior officers, family, and friends. As the battalion passed before the reviewing stand, every company performed admirably, and the band never played better.