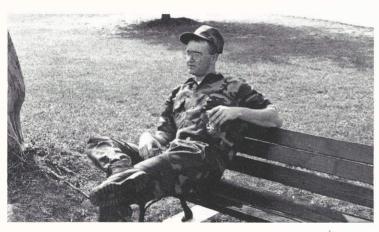

## Sophomores

James Terry Bass Eric Quinn Bates William Phillip Blanchard, Jr.

Neko Noel Etienne Cann David Albert Cook Wellington Ashley Devereaux

Cann and McDaniels are in uniform, all right; but whose army is that? Right now, the military is the last thing they're thinking of.