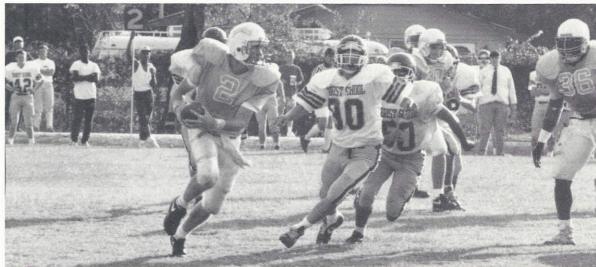

### A SEASON OF HIGHS AND LOWS

The 1991 football season was sparked by many highs and lows. After a slow but competitive start, the Spartans posted three straight wins. The 1991 schedule was one of the most difficult in years. It featured five play-off teams, including the Public School State Champion, Jonesville; the Independent School State Champion; and the SCNCISAA Dual State Champion. Some of this season's highlights include a state-record-tying 99 yard touchdown pass reception against Defending State Champion, Jonesville; a combined 8 quarterback sacks in a single game by Billy Ray Dial and John Covington; and a 24-0 shutout of conference rival Christ School.

Absorbed in the game, Vaughn, Davidson, and Doolittle get a short respite as the action continues.

| CMA 6  | Hilton Head      | 22 |
|--------|------------------|----|
| CMA 6  | Asheville School | 22 |
| CMA 0  | Hammond          | 22 |
| CMA 14 | Heathwood Hall   | 21 |
| CMA 28 | Thomas Sumter    | 6  |
| CMA 22 | Christ School    | 0  |
| CMA 0  | Porter Gaud      | 10 |
| CMA7   | Jonesville       | 24 |
| CMA 28 | CCH              | 0  |