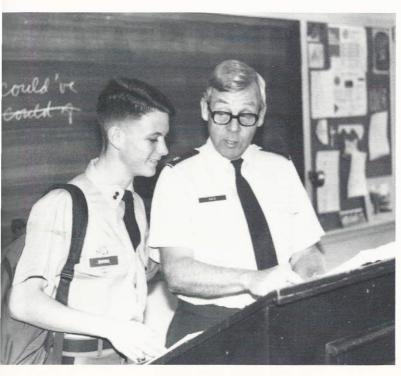

Priscilla Robinson Bookkeeper

Captain Gregory L. Simonson Instructor: Science BA, Western Connecticut State University

Is Major Gale making a subtle literary point, or is Burns just deciphering the "could of" for "could've" error?