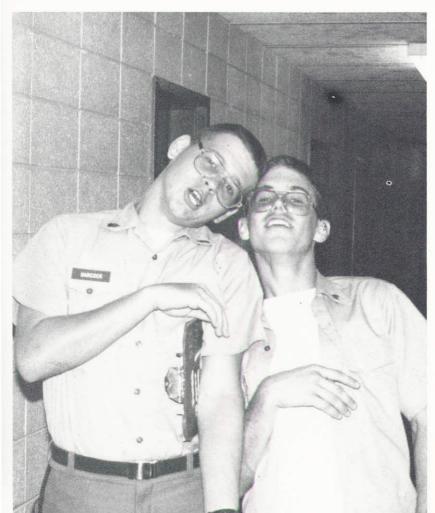

## Juniors

Graham Banks Bradley Neil Michael Carder Clay Howell Chitwood

"Don't bother me," says Tomlinson.
"I'm writing a critique for Captain Brown."

SG Hancock is not paying strict attention to duty. Are these cadets singing, or what?