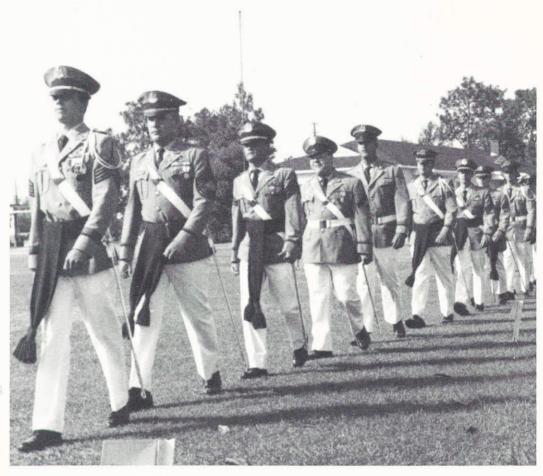

After the presentation of the awards, the battalion passed in review before Colonel Risher, LTC Eller, Commandant; and LTC Schrader, Academic Dean. The review gave the CMA Battalion an opportunity to demonstrate its mastery of military drill in front of senior officers, family, and friends. As the battalion passed before the reviewing stand, every company performed admirably, and the band never played better.

The CMA Battalion prepares to pass in review.

C Company, 1st Platoon, marches by the reviewing stand.