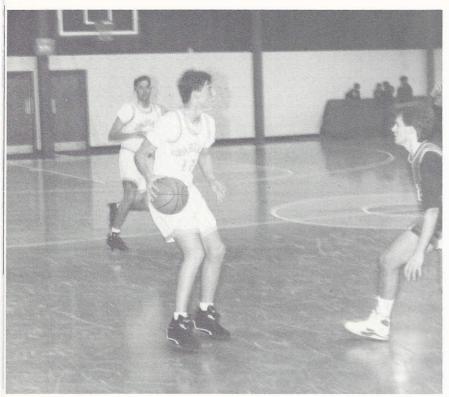

# VARSITY BASKETBALI

Lavender concentrates at the line, preparing to loft a free throw.

Hegeman brings up his dribble, looking for a seam in the zone as Mauffray comes in to assist.

**Spartans:** RM Priester, DA Janton, CQ Lavender, JS Hegeman, JC Mauffray, Back Row: WK Lui, BR Dial, WS Langley, JC Covington, RC Weatherford.

At the top of the circle, Covington leaps high to get off a soft jumper over the outstretched arms of a defender.

Lavender fires from 3-point territory. This year the Spartans were strong outside and in.