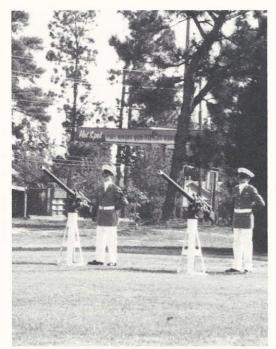

**Armory Staff:** JR Davis, KH Bodford, BS Pearce, CA Maynard.

Raider Team: JT Pearson, JB Wall, LTC Cook, GC Spencer, JT Bass. Back Row: JM Terrell, MS Sawin, JN Paonessa, RW Edge.

Rifle Team: JR White, JB Dale, PA Pucella, GN Boyd, ES Prophet, DT Nicholson. Back Row: RD Tomlinson, A Vega, JT Rhyne, CPT Boyette, Commander; JL VanHouten, TL Lucas, JP Partida.