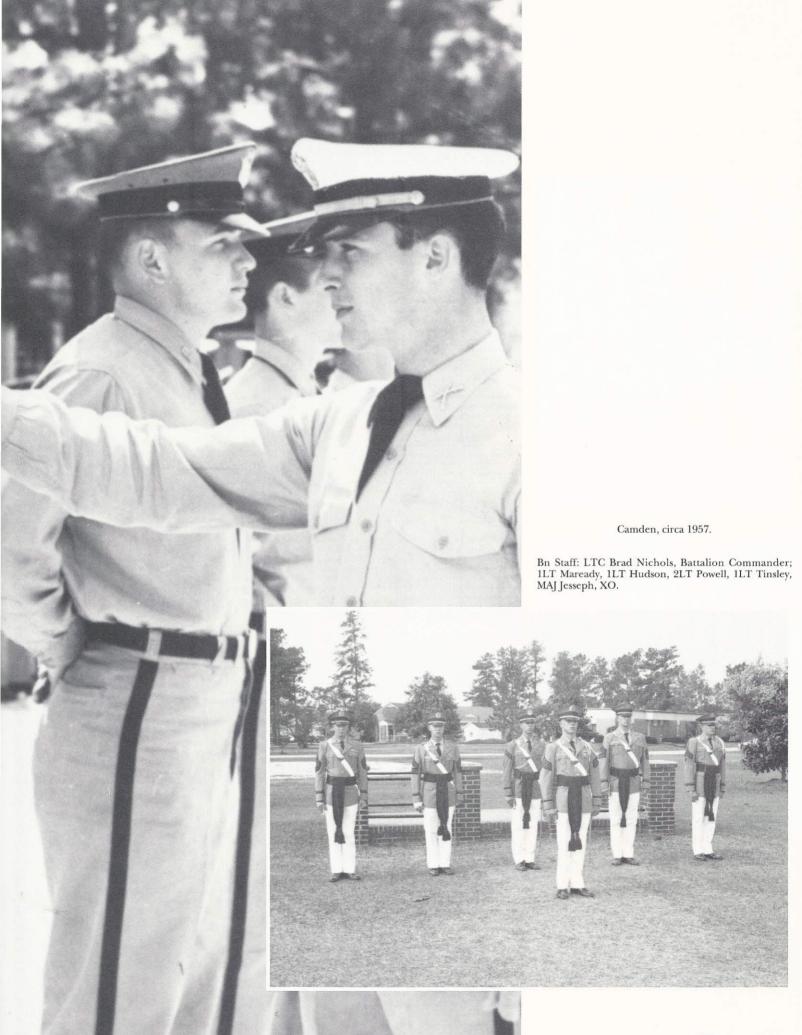

## GOLD STARS SHINE IN REVIEW

Battalion Commander LTC Brad Nichols, followed by CPT Partida and CPT Dietmeyer, leads the Cadet Corps to the review.

Aided by AA Washington, LTC Schrader, Academic Dean, awards a Gold Star to CPT Jesseph.

In early February Camden Military Academy held a Gold Star Review Ceremony, in which cadets who have maintained a 90 or above average for a semester are awarded a Gold Star to recognize their achievements. Thirty-two cadets were decorated on this occasion. In addition, Colonel Lanning P. Risher, Headmaster, presented the General of the Army Douglas MacArthur Award, which is given annually to the outstanding cadet in the corps. This year's recipient was LTC Brad Nichols, Battalion Commander.

After the presentation of the awards, the battalion passed in review before Colonel Risher, LTC Eller, Commandant; and LTC Schrader, Academic Dean. The review gave the CMA Battalion an opportunity to demonstrate its mastery of military drill in front of senior officers, family, and friends. As the battalion passed before the reviewing stand, every company performed admirably, and the band never played better.