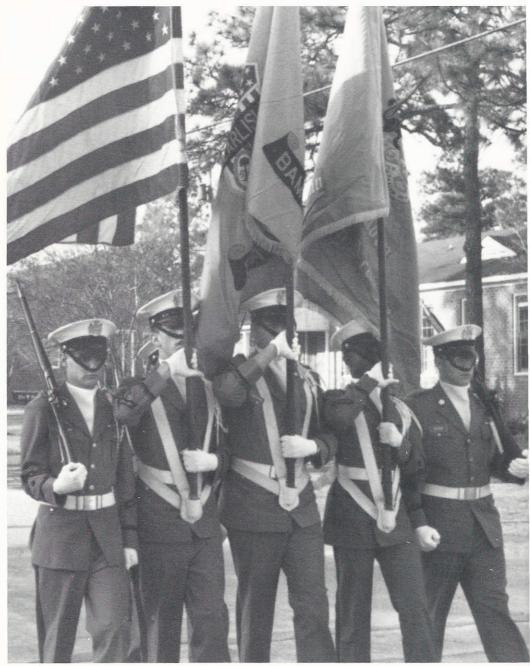

The Color Guard passes in review: Wm Skinner, JL Van-Housen, AA Simmons, HM Childers, and TD Altman (rear).