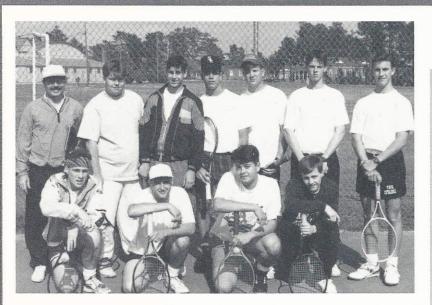

## **TENNIS**

### Scoreboard

| CMA | 4 | Ben Lippen      | 3 |
|-----|---|-----------------|---|
| CMA | 3 | Aiken Prep      | 6 |
| CMA | 3 | Cardinal Newman | 4 |
| CMA | 3 | Cardinal Newman | 4 |
| CMA | 3 | Aiken Prep      | 6 |

Exhibiting a smooth forehand stroke, Tomlinson may also be making a not-too-subtle fashion statement.

Szmurlo executes a deft backhand.

Tommy Lucas racked up a fine 4-2 record this year.