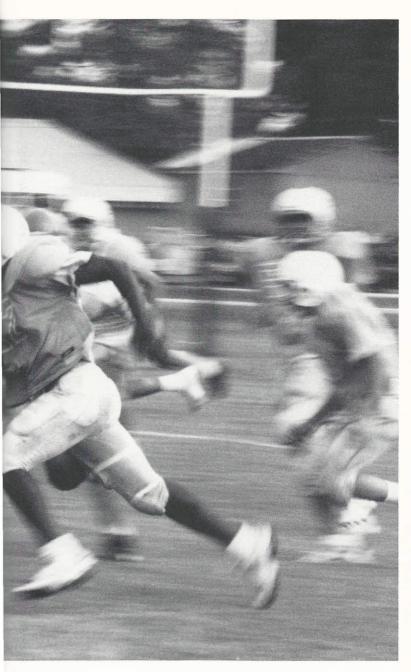

# VARSITY FOOTBAL

Spartans: DB Doolittle, ED Avant, HM Childers, AA Simmons, JC Mangos, Edwards, KW Davidson, Row 2: Coach Mobley, BC Hudson, Doss, J Yates, JA Pasco, RC Weatherford, WJ Ragsdale, JC Mauffray, BL Gay, AT Sidberry, Back Row: JC Covington, CM Kilduff, BG DeWitt, JT Jesseph, CQ Lavender, Hagins, DK Hast, JA Tinsley, BG Banks, DR Vaughn, BR Dial, Head Coach Boland.

### A SEASON OF HIGHS AND LOWS

The 1991 football season was sparked by many highs and lows. After a slow but competitive start, the Spartans posted three straight wins. The 1991 schedule was one of the most difficult in years. It featured five play-off teams, including the Public School State Champion, Jonesville; the Independent School State Champion; and the SCNCISAA Dual State Champion. Some of this season's highlights include a state-record-tying 99 yard touchdown pass reception against Defending State Champion, Jonesville; a combined 8 quarterback sacks in a single game by Billy Ray Dial and John Covington; and a 24-0 shutout of conference rival Christ School.