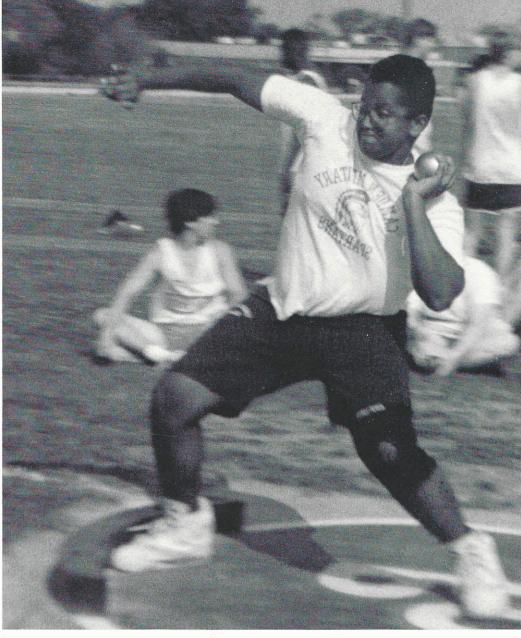

# Highlights

The Spartan runners posted a winning season for 1992, winning 9 and losing 8. Leading point winners for the Spartans this year were Tim Fox, Tony Simmons, Ben Gay, Leonard Gardner, and Ricardo Priester. Other members of the team earning a varsity letter were Billy Dial, James Dunn, Chris Hicks, Aaron Sidberry, Mike Silva, and Ron Tanner.

Special award winners this year: Most Valuable — Tim Fox; Coach's Award — Ben Gay; Most Improved — James Dunn.

Aaron Sidberry (shown at right) gets ready for a mighty heave at a meet held at Porter-Gaud in Charleston.