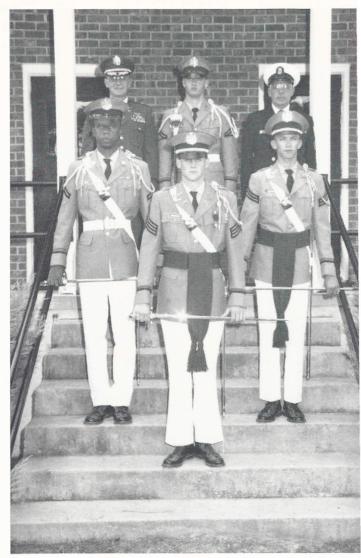

## GOLD STARS SHINE IN REVIEW

Battalion Commander LTC Brad Nichols, followed by CPT Partida and CPT Dietmeyer, leads the Cadet Corps to the review.

Aided by AA Washington, LTC Schrader, Academic Dean, awards a Gold Star to CPT Jesseph.

In early February Camden Military Academy held a Gold Star Review Ceremony, in which cadets who have maintained a 90 or above average for a semester are awarded a Gold Star to recognize their achievements. Thirty-two cadets were decorated on this occasion. In addition, Colonel Lanning P. Risher, Headmaster, presented the General of the Army Douglas MacArthur Award, which is given annually to the outstanding cadet in the corps. This year's recipient was LTC Brad Nichols, Battalion Commander.