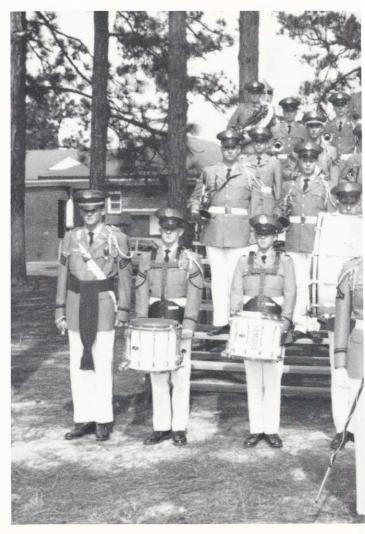

**Band Staff.** CO, CPT de Montfort, 1LT Boyd, JD Gibbons, LTC Mowe, Tactical Officer; SFC Rhyne, MCPO Boyer, Band Director.

Master Chief Boyer conducts one of the many rigorous practices that paid multiple dividends for the band this year. Better look, better sound.

# Band Company The Best in Pride and Spirit, '91-'92

With great improvement and much effort, Band Company is striving toward the title of Honor Company, 1992. This has been a year of achievement. The band received a Letter of Appreciation for their performances at the First ROTC Region Ranger Challenge. Other appearances were in the Christmas Day Parade in Columbia and the local Veterans Day Ceremony, in addition to their fine performances this year in our own dress parades. According to CPT de Montfort, CO, "We owe a great deal to Master Chief Boyer, Band Director, and to LTC Mowe, Tactical Officer, whose leadership and encouragement have helped us move closer to our goals in 1992. Almost everyone agrees that this is one of the best bands that CMA has ever had."

Band Company. SFC Rhyne, Drum Major. Front Row: CPT de Montfort, ES Prophet, CM Morrison, JH Salsburg, SR McDaniels, DN Sanderson, BB Schisler, MCPO Boyer, Row 2: BS McCann, BS Black, RK Mathis, JB Wall, RK Lott. Row 3: JP Smith, JD Gibbons, Hinson, CH Norris, N Cann, DA Mackins. Back Row: WH Hicks, BJ Miller, ST Morris, JM Terrell, EQ Bates, 1LT Boyd, JR Troutman.