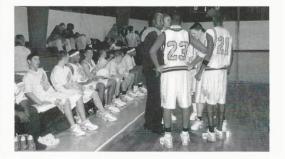

| 59-80  |
| The second secon |        |



Coach Johnson lays out the plan during a time out.