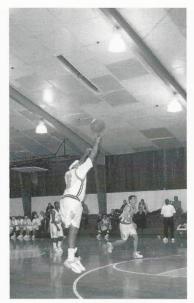

Slam dunk! Center Xavier Littleberry rams the ball through the hoop.

Reggie Schickel goes up for the jumper way above the circle.

Charles Harrington has a feel for the bucket and launches an outside shot.