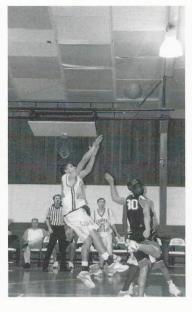

Slam dunk! Center Xavier Littleberry rams the ball through the hoop.

Reggie Schickel goes up for the jumper way above the circle.

Charles Harrington has a feel for the bucket and launches an outside shot.