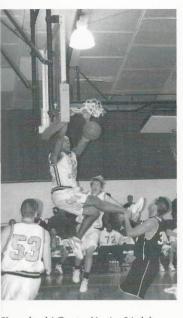

Slam dunk! Center Xavier Littleberry rams the ball through the hoop.

Reggie Schickel goes up for the jumper way above the circle.

Charles Harrington has a feel for the bucket and launches an outside shot.