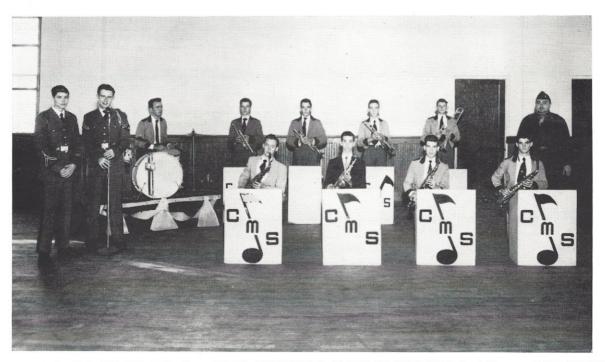

## Orchestra

McCREDIE Student Leader

The Carlisle Dance Orchestra performs for the formal and informal dances held throughout the year, providing delightful entertainment for the faculty and visitors as well as the cadets. Successful dances could never be accomplished without the co-operation of the "Brigadiers." Frequently they are invited to play for various outside engagements, demonstrating their ability as capable musicians.

Managers: FINCHER, BROWN, R. R. Saxes: HIERS, STRICKLAND, CLARK, BOATWRIGHT. Band Director: CAPT. SCAFFE. Drums: COBLE. Trumpets: McCREDIE, FENTRESS, HENDRIX. Trombone: WILSON.