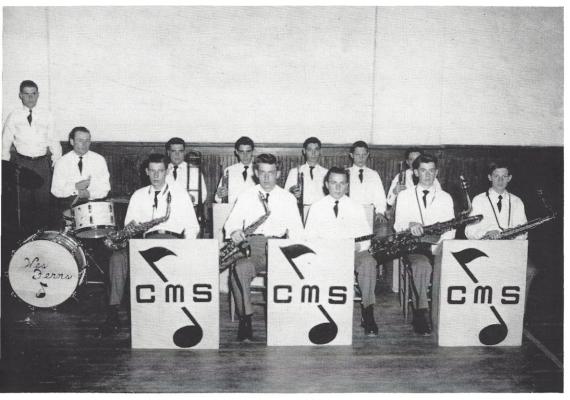

## **BRIGADIERS**

Carlisle's Orchestra, under the direction of Captain William Scaffe, and assisted by Cadet Major Wes Ferns, provides wholesome entertainment for many social functions at Carlisle and the surrounding community.

The orchestra is composed of the most proficient members of the Carlisle Band. They retain their positions by hard work and good performances.

WES FERNS Student Leader

MYRA FERNS Sponsor

First Row, Left to Right: Saxophones—WINTERS, CLAY, JOHNSON, M. P., GOURDIN, ROBINSON, D. P. Second Row: Drums—FERNS. Trombone—STONE. Trumpets—STOVER, BUILDT, SPEARS, SNYDER.