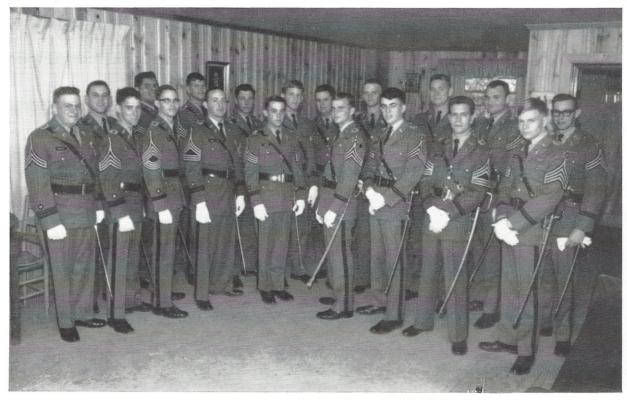

## CROSS SABRE CLUB

The commission officers club house was built last year. It was built with the idea in mind that the responsibility of leadership can be a lonely job. In this club these cadets can relax and enjoy themselves with their fellow officers. Lt. Col. Thompson, the club's advisor, has always been a tremendous help. With him there we know the club will continue successfully.

Lawson, Phillips, McGee, Bell, Lawton, Zittrouer, Smathers, Risher, Gramling, Benton, Pacheco, Parham, Floyd, Goodman, Brooks, Patterson, Truluck, Bowzard.