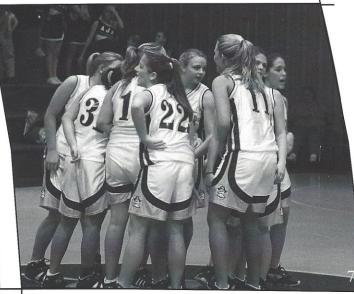

The 2006-2007 Lady Raiders

chall team started off the season with

expectations with the whole team

with the exception of one. This

dided five seniors, two juniors and

exception of one sophomore newcomers. The season

that start off with a win but quickly

got turned around with a victory over
Andrew Jackson Academy. Since then
Raiders have made some much needed
improvements and have boosted their
record, constantly improving as the season
progresses. -Kaitlin Mauney & Morgan
Westbury